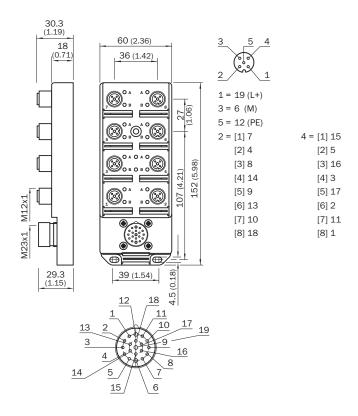

|
| Current loading      | ≤ 11 A             |
| Enclosure rating     | IP67 <sup>1)</sup> |

 $^{\mbox{\sc 1}\sc )}$  Only in fully locked position with its plugs.

# Classifications

| ECLASS 5.0     | 27279201 |
|----------------|----------|
| ECLASS 5.1.4   | 27279201 |
| ECLASS 6.0     | 27279201 |
| ECLASS 6.2     | 27279201 |
| ECLASS 7.0     | 27279201 |
| ECLASS 8.0     | 27279201 |
| ECLASS 8.1     | 27279201 |
| ECLASS 9.0     | 27440108 |
| ECLASS 10.0    | 27440108 |
| ECLASS 11.0    | 27440108 |
| ECLASS 12.0    | 27440108 |
| ETIM 5.0       | EC002585 |
| ETIM 6.0       | EC002585 |
| ETIM 7.0       | EC002585 |
| ETIM 8.0       | EC002585 |
| UNSPSC 16.0901 | 31163032 |

# **SBL-08D12-SE | Passive distribution boxes**

### Dimensional drawing (Dimensions in mm (inch))



#### **Recommended accessories**

Other models and accessories -> www.sick.com/Passive\_distribution\_boxes

|        | Brief description                                                                                                                                                                                                                                                                                                                                              | Туре           | Part no. |
|--------|-----------------------------------------------------------------------------------------------------------------------------------------------------------------------------------------------------------------------------------------------------------------------------------------------