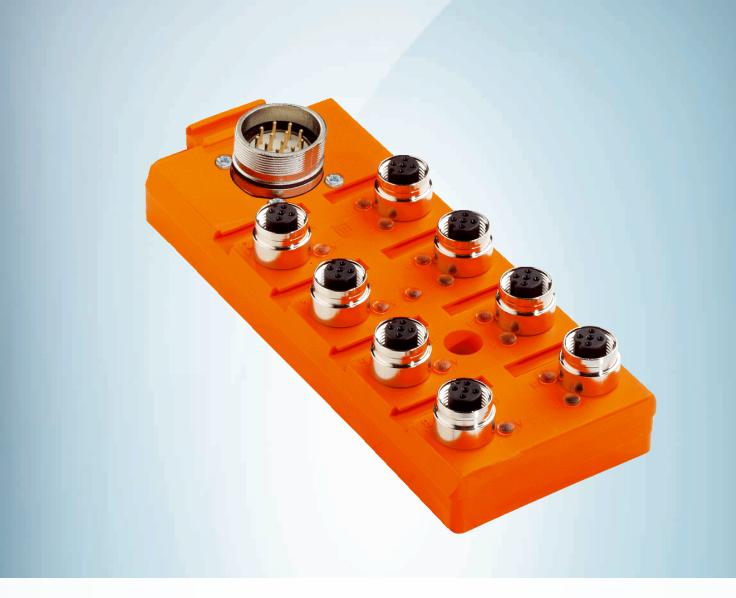

# SBL-08D12-SE

Passive distribution boxes

# SBL-08D12-SE | Passive distribution boxes

Illustration may differ

### Technical specifications

| Number of slots      | 8                  |
|----------------------|--------------------|
| Slot connection type | M12                |
| Special feature      | Connector M23      |
| Reference voltage    | ≤ 32 V             |
| Current loading      | ≤ 11 A             |
| Enclosure rating     | IP67 <sup>1)</sup> |