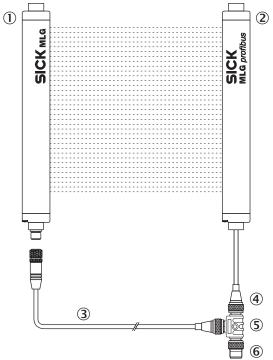

#### **Pinouts**

- ① MLG sender
- ② MLG receiver
- ③ Connection cable
- ④ MLG connection
- ⑤ T-piece
- 6 Supply Q1

### Connection diagram