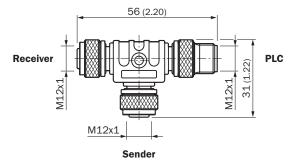

|
| Head                   | -30 °C +90 °C                                                                                                                   |

 $<sup>^{1)}</sup>$  Only in fully locked position with its plugs.

#### Classifications

| ECLASS 5.0   | 27279201 |
|--------------|----------|
| ECLASS 5.1.4 | 27279201 |
| ECLASS 6.0   | 27279201 |
| ECLASS 6.2   | 27279201 |
| ECLASS 7.0   | 27279201 |
| ECLASS 8.0   | 27279201 |
| ECLASS 8.1   | 27279201 |
| ECLASS 9.0   | 27440108 |
| ECLASS 10.0  | 27440108 |
| ECLASS 11.0  | 27440108 |
| ECLASS 12.0  | 27440108 |
| ETIM 5.0     | EC002585 |
| ETIM 6.0     | EC002585 |
| ETIM 7.0     | EC002585 |
| ETIM 8.0     | EC002585 |

31163032

#### Dimensional drawing (Dimensions in mm (inch))

#### SB0-02F12-SM



#### **Pinouts**



- ① MLG sender
- ② MLG receiver
- ③ Connection cable
- ④ MLG connection
- ⑤ T-piece
- 6 Supply Q1

# SBO-02F12-SM | Y- and T-splitters

### Connection diagram



## SICK AT A GLANCE

SICK is one of the leading manufacturers of intelligent sensors and sensor solutions for industrial applications. A unique range of products and services creates the perfect basis for controlling processes securely and efficiently, protecting individuals from accidents and preventing damage to the environment.

We have extensive experience in a wide range of industries and understand their processes and requirements. With intelligent sensors, we can deliver exactly what our customers need. In application centers in Europe, Asia and North America, system solutions are tested and optimized