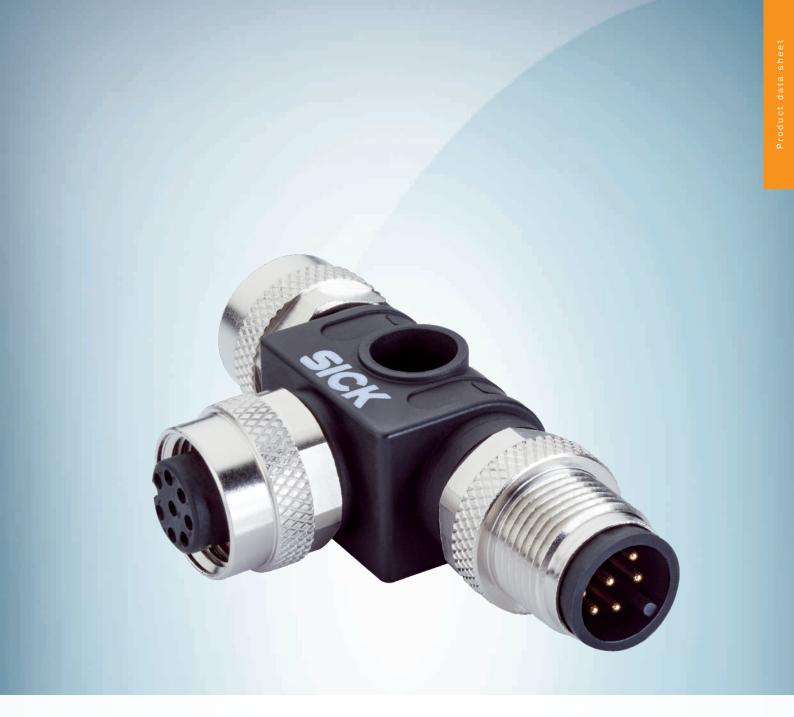

# SBO-02F12-SM

Y- and T-splitters

#### Technical specifications

| Connection type head A | Female connector, M12, 8-pin, A-coded                                                                                           |
|------------------------|---------------------------------------------------------------------------------------------------------------------------------|
| Connection type head B | Female connector, M12, 8-pin, A-coded                                                                                           |
| Connection type head C | Male connector, M12, 8-pin, A-coded                                                                                             |
| Housing color          | Black                                                                                                                           |
| Shielding, head        | Unshielded                                                                                                                      |
| Reference voltage      | ≤ 30 V DC                                                                                                                       |
| Current loading        | 4 A                                                                                                                             |
| Note                   | Male connector M12, 8-pin, straight, to 1 x female connector M12, 8-pin, straight and 1 x female connector M12, 8-pin, straight |
| Operating temperature  | -30 °C +90 °C                                                                                                                   |
| Enclosure rating       | IP67 <sup>1)</sup>                                                                                                              |
| Operating temperature  |                                                                                                                                 |
| Head                   | -30 °C +90 °C                                                                                                                   |