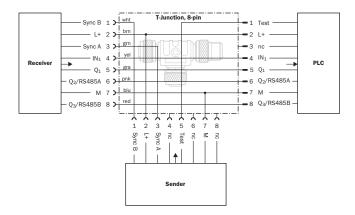

<sup>^{1)}</sup>$  Only in fully locked position with its plugs.

#### Classifications

| ECLASS 5.0   | 27279201 |
|--------------|----------|
| ECLASS 5.1.4 | 27279201 |
| ECLASS 6.0   | 27279201 |
| ECLASS 6.2   | 27279201 |
| ECLASS 7.0   | 27279201 |
| ECLASS 8.0   | 27279201 |
| ECLASS 8.1   | 27279201 |
| ECLASS 9.0   | 27440108 |
| ECLASS 10.0  | 27440108 |
| ECLASS 11.0  | 27440108 |
| ECLASS 12.0  | 27440108 |
| ETIM 5.0     | EC002585 |
| ETIM 6.0     | EC002585 |
| ETIM 7.0     | EC002585 |
| ETIM 8.0     | EC002585 |

31163032

#### Dimensional drawing (Dimensions in mm (inch))

#### SB0-02F12-SM



#### **Pinouts**



- ① MLG sender
- ② MLG receiver
- ③ Connection cable
- ④ MLG connection
- ⑤ T-piece
- 6 Supply Q1

# SBO-02F12-SM | Y- and T-splitters

### Connection diagram



## SICK AT A GLANCE

SICK is one of the leading manufacturers of intelligent sensors and sensor solutions for industrial applications. A unique range of products and services creates the perfect basis for controlling processes securely and efficiently, protecting individuals from accidents and preventing damage to the environment.

We have extensive experience in a wide range of industries and understand their processes and requirements. With intelligent sensors, we can deliver exactly what our customers need. In application centers in Europe, Asia and North America, system solutions are tested and optimized in accordance with customer specifications. All this makes us a reliable supplier and development partner.

Comprehensive services complete our offering: SICK LifeTime Services provi