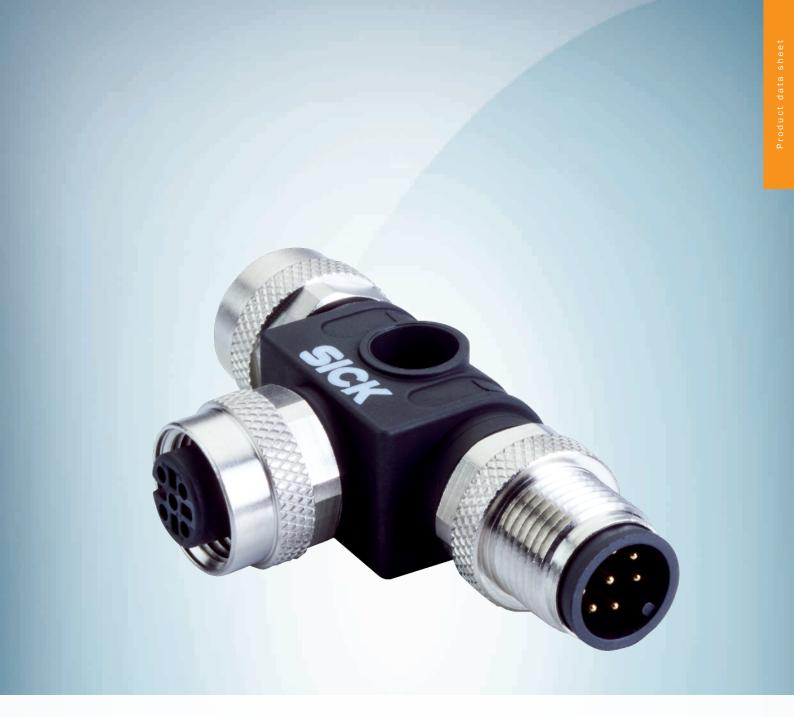

# SBO-02F12-SM1

Y- and T-splitters

## Technical specifications

| Connection type head A | Female connector, M12, 5-pin, A-coded                                                                                      |
|------------------------|----------------------------------------------------------------------------------------------------------------------------|
| Connection type head B | Female connector, M12, 8-pin, A-coded                                                                                      |
| Connection type head C | Male connector, M12, 8-pin, A-coded                                                                                        |
| Housing color          | Black                                                                                                                      |
| Shielding, head        | Unshielded                                                                                                                 |
| Reference voltage      | ≤ 30 V DC                                                                                                                  |
| Current loading        | 4 A                                                                                                                        |
| Note                   | Male connector M12, 8-pin, to 1 x female connector M12, 8-pin, to 1 x female connector M12, 5-pin, for connecting of a PLC |
| Operating temperature  | -30 °C +90 °C                                                                                                              |
| Enclosure rating       | IP67 <sup>1)</sup>                                                                                                         |
| Operating temperature  |                                                                                                                            |
| Head                   | -30 °C +90 °C                                                                                                              |