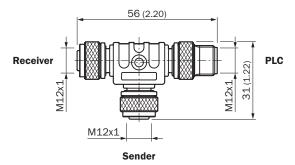

#### Dimensional drawing (Dimensions in mm (inch))

#### SB0-02F12-SM

#### T-piece