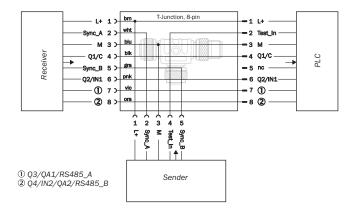

y in fully locked position with its plugs.

#### Classifications

| ECLASS 5.0   | 27279201 |
|--------------|----------|
| ECLASS 5.1.4 | 27279201 |
| ECLASS 6.0   | 27279201 |
| ECLASS 6.2   | 27279201 |
| ECLASS 7.0   | 27279201 |
| ECLASS 8.0   | 27279201 |
| ECLASS 8.1   | 27279201 |
| ECLASS 9.0   | 27440108 |
| ECLASS 10.0  | 27440108 |
| ECLASS 11.0  | 27440108 |
| ECLASS 12.0  | 27440108 |
| ETIM 5.0     | EC002585 |
| ETIM 6.0     | EC002585 |
| ETIM 7.0     | EC002585 |
| ETIM 8.0     | EC002585 |

31163032

#### Dimensional drawing (Dimensions in mm (inch))

#### SB0-02F12-SM



#### **Pinouts**



- ① MLG-2 receiver
- ② MLG-2 sender
- ③ Connection cable
- 4 MLG-2 connection
- ⑤ T-piece
- 6 Connection

# SBO-02F12-SM1 | Y- and T-splitters

### Connection diagram

#### T-piece



# SICK AT A GLANCE

SICK is one of the leading manufacturers of intelligent sensors and sensor solutions for industrial applications. A unique range of products and services creates the perfect basis for controlling processes securely and efficiently, protecting individuals from accidents and preventing damage to the environment.

We have extensive experience in a wide range of industries and understand their processes and requirements. With intelligent sensors, we can deliver exactly what our customers need. In application centers in Europe, Asia and North America, system solutions are tested and optimized in accordance with customer specifications. All this makes us a reliable supplier and development partner.

Comprehensive services complete our offering: SICK LifeTime Services provid