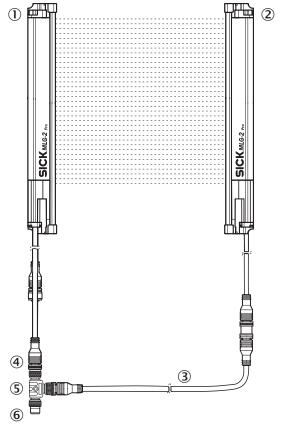

#### **Pinouts**

- ① MLG-2 receiver
- ② MLG-2 sender
- ③ Connection cable
- 4 MLG-2 connection
- ⑤ T-piece
- 6 Connection

### Connection diagram