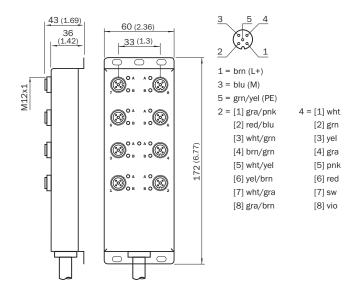

|
| Enclosure rating        | IP67/ IP69K                                                              |
| Items supplied          | With 4 dust covers and 10 attachable labels                              |

#### Classifications

| ECLASS 5.0     | 27279201 |
|----------------|----------|
| ECLASS 5.1.4   | 27279201 |
| ECLASS 6.0     | 27279201 |
| ECLASS 6.2     | 27279201 |
| ECLASS 7.0     | 27279201 |
| ECLASS 8.0     | 27279201 |
| ECLASS 8.1     | 27279201 |
| ECLASS 9.0     | 27440108 |
| ECLASS 10.0    | 27440108 |
| ECLASS 11.0    | 27440108 |
| ECLASS 12.0    | 27440108 |
| ETIM 5.0       | EC002585 |
| ETIM 6.0       | EC002585 |
| ETIM 7.0       | EC002585 |
| ETIM 8.0       | EC002585 |
| UNSPSC 16.0901 | 31163032 |

#### Dimensional drawing (Dimensions in mm (inch))



## SICK AT A GLANCE

SICK is one of the leading manufacturers of intelligent sensors and sensor solutions for industrial applications. A unique range of products and services creates the perfect basis for controlling processes securely and efficiently, protecting individuals from accidents and preventing damage to the environment.

We have extensive experience in a wide range of industries and understand their processes and requirements. With intelligent sensors, we can deliver exactly what our customers need. In application centers in Europe, Asia and North America, system solutions are tested and optimized in accordance with customer specifications. All this makes us a reliable supplier and development partner.

Comprehensive services complete our offering: SICK LifeTime Services provi