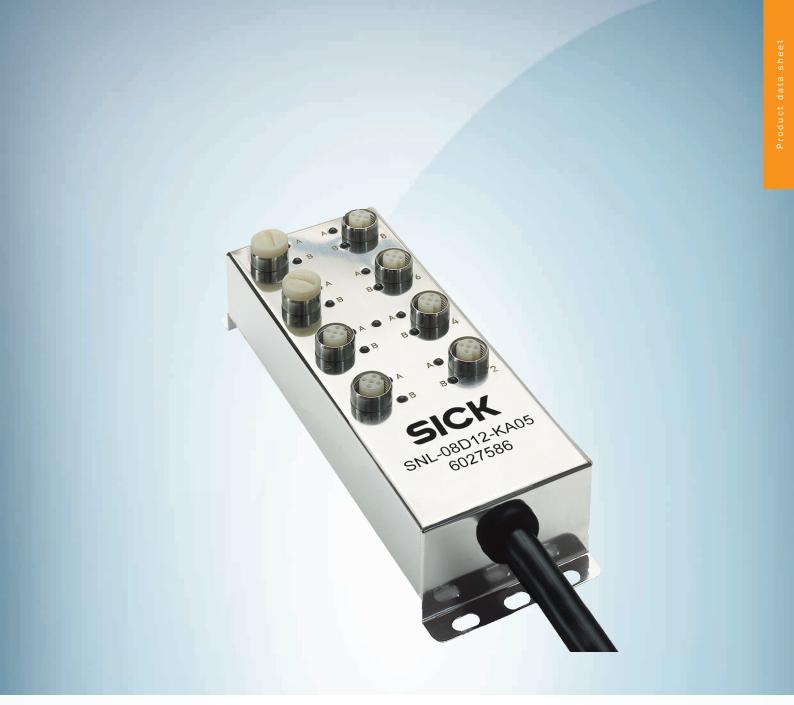

# SNL-08D12-KA05

Passive distribution boxes

### Ordering information

| Туре           | Part no. |
|----------------|----------|
| SNL-08D12-KA05 | 6027586  |

Only suitable for PNP sensors

Other models and accessories → www.sick.com/Passive\_distribution\_boxes

#### Technical specifications

| Number of slots         | 8                                                                        |
|-------------------------|--------------------------------------------------------------------------|
| Slot connection type    | M12                                                                      |
| Connecting cable        | 5 m, 19-wire                                                             |
| Cable color             | Black                                                                    |
| Conductor cross section | 0.5 mm <sup>2</sup> 3 x 1.00 mm <sup>2</sup> + 16 x 0.50 mm <sup>2</sup> |
| Reference voltage       | ≤ 32 V                                                                   |
| Current loading         | 11 A                                                                     |
| Enclosure rating        | IP67/ IP69K                                                              |
| Items supplied          | With 4 dust covers and 10 attachable labels                              |