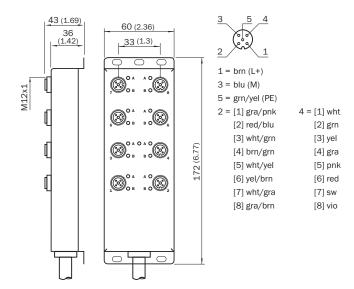

| IP67/ IP69K                                                              |
| Items supplied          | With 4 dust covers and 10 attachable labels                              |

#### Classifications

| ECLASS 5.0     | 27279201 |
|----------------|----------|
| ECLASS 5.1.4   | 27279201 |
| ECLASS 6.0     | 27279201 |
| ECLASS 6.2     | 27279201 |
| ECLASS 7.0     | 27279201 |
| ECLASS 8.0     | 27279201 |
| ECLASS 8.1     | 27279201 |
| ECLASS 9.0     | 27440108 |
| ECLASS 10.0    | 27440108 |
| ECLASS 11.0    | 27440108 |
| ECLASS 12.0    | 27440108 |
| ETIM 5.0       | EC002585 |
| ETIM 6.0       | EC002585 |
| ETIM 7.0       | EC002585 |
| ETIM 8.0       | EC002585 |
| UNSPSC 16.0901 | 31163032 |
|                |          |

#### Dimensional drawing (Dimensions in mm (inch))



## SICK AT A GLANCE

SICK is one of the leading manufacturers of intelligent sensors and sensor solutions for industrial applications. A unique range of products and services creates the perfect basis for controlling processes securely and efficiently, protecting individuals from accidents and preventing damage to the environment.

We have extensive experience in a wide range of industries and understand their processes and requirements. With intelligent sensors, we can deliver exactly what our customers need. In application centers in Europe, Asia and North America, system solutions are tested and optimized in accordance with customer specifications. All this makes us a reliable supplier and development partner.

Comprehensive services complete our offering: SICK LifeTime Services provi