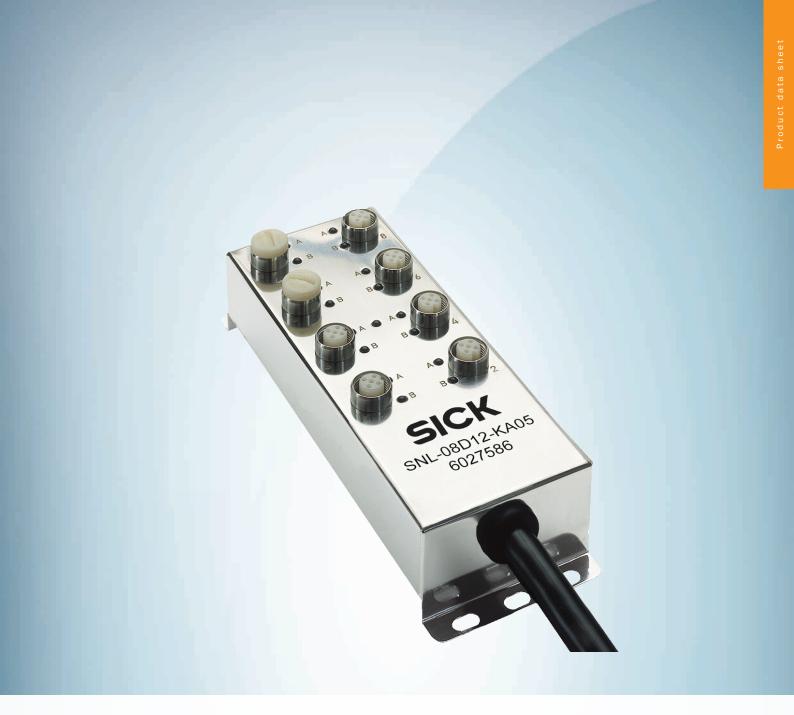

# SNL-08D12-KA35

Passive distribution boxes

#### Technical specifications

| Number of slots         | 8                                                                        |
|-------------------------|--------------------------------------------------------------------------|
| Slot connection type    | M12                                                                      |
| Connecting cable        | 35 m, 19-wire                                                            |
| Cable color             | Black                                                                    |
| Conductor cross section | 0.5 mm <sup>2</sup> 3 x 1.00 mm <sup>2</sup> + 16 x 0.50 mm <sup>2</sup> |
| Reference voltage       | ≤ 32 V                                                                   |
| Current loading         | 11 A                                                                     |
| Enclosure rating        | IP67/ IP69K                                                              |
| Items supplied          | With 4 dust covers and 10 attachable labels                              |