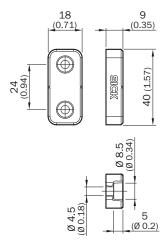

| Flat                                                                                  |
| Material        | VISTAL®                                                                               |

#### Classifications

| ECLASS 5.0     | 27279290 |
|----------------|----------|
| ECLASS 5.1.4   | 27279290 |
| ECLASS 6.0     | 27279222 |
| ECLASS 6.2     | 27279222 |
| ECLASS 7.0     | 27279222 |
| ECLASS 8.0     | 27279222 |
| ECLASS 8.1     | 27279222 |
| ECLASS 9.0     | 27270612 |
| ECLASS 10.0    | 27270612 |
| ECLASS 11.0    | 27270612 |
| ECLASS 12.0    | 27270612 |
| ETIM 5.0       | EC002594 |
| ETIM 6.0       | EC002594 |
| ETIM 7.0       | EC002594 |
| ETIM 8.0       | EC002594 |
| UNSPSC 16.0901 | 31251501 |

### Dimensional drawing (Dimensions in mm (inch))

"Flat" actuator



### SICK AT A GLANCE

SICK is one of the leading manufacturers of intelligent sensors and sensor solutions for industrial applications. A unique range of products and services creates the perfect basis for controlling processes securely and efficiently, protecting individuals from accidents and preventing damage to the environment.

We have extensive experience in a wide range of industries and understand their processes and requirements. With intelligent sensors, we can deliver exactly what our customers need. In application centers in Europe, Asia and North America, system solutions are tested and optimized in accordance with customer specifications. All this makes us a reliable supplier and development partner.

Comprehensive services complete our offering: SICK LifeTime Services prov