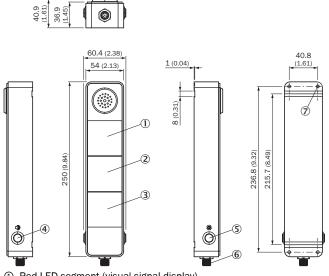

#### Dimensional drawing (Dimensions in mm (inch))

Signal light bar with buzzer

- ① Red LED segment (visual signal display)
- ② Yellow LED segment
- ③ Green LED segment
- ④ Function button for volume control
- ⑤ Function button for light intensity levels
- ⑥ "Power & I/O signal" connection, 8-pin, M12 male connector
- ⑦ 4 x mounting holes, M5