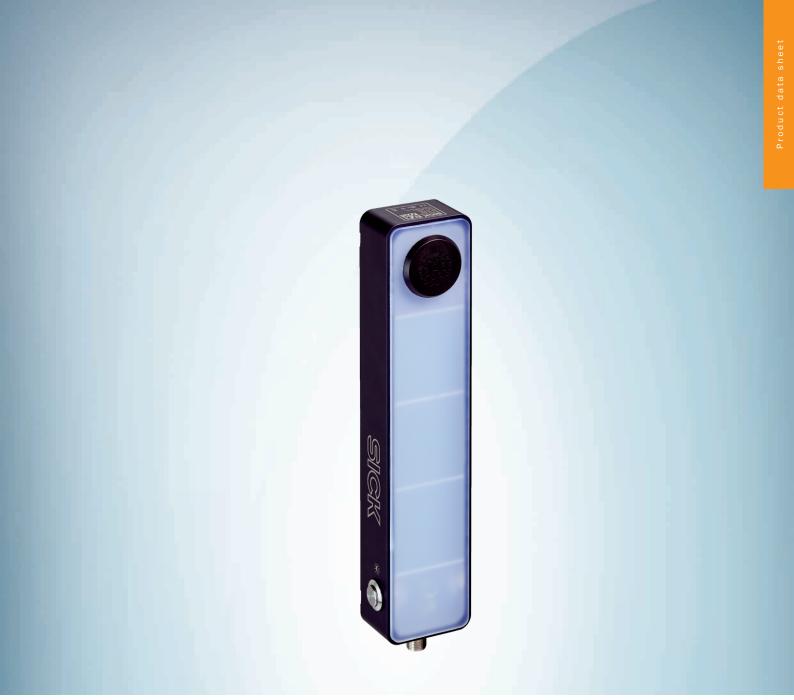

# Signal Light bar

### **Signal Light bar**

#### Detailed technical data

Technical specifications

| Accessory group        | Signal and status indicators                                                                                                                                                   |
|------------------------|--------------------------------------------------------------------------------------------------------------------------------------------------------------------------------|
| Description            | Signal Light bar (red, yellow, green), including 98 dB buzzer, adjustable levels for visual and acoustic warning, $\$24$ V, M12 connection, including accessories for mounting |
| Dimensions (W x H x L) | 40.5 mm x 250 mm x 54 mm                                                                                                                                                       |