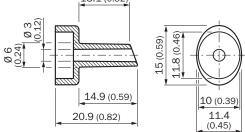

#### Dimensional drawing (Dimensions in mm (inch))

Dimensional drawing with sensor UC4