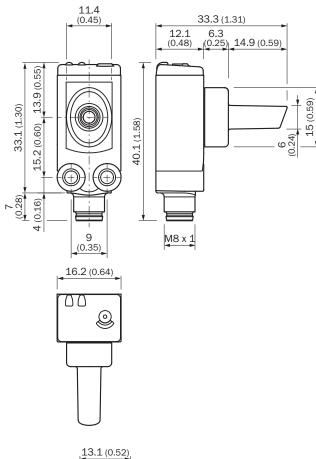

#### Dimensional drawing (Dimensions in mm (inch))

Dimensional drawing with sensor UC4