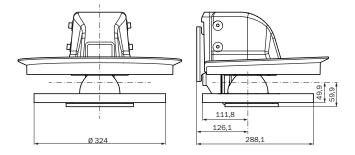

# Splash guard



### Splash guard



#### Ordering information

| Туре         | Part no. |
|--------------|----------|
| Splash guard | 2123205  |

Illustration may differ

Other models and accessories -> www.sick.com/

#### Detailed technical data

#### Technical specifications

| Accessory group  | Device protection (mechanical)                                  |
|------------------|-----------------------------------------------------------------|
| Accessory family | Protective housings and protective pipes                        |
| Packing unit     | 1 piece                                                         |
| Description      | Splash guard, only in conjunction with mounting kit 3 (2103049) |

#### Dimensional drawing (Dimensions in mm (inch))



## SICK AT A GLANCE

SICK is one of the leading manufacturers of intelligent sensors and sensor solutions for industrial applications. A unique range of products and services creates the perfect basis for controlling processes securely and efficiently, protecting individuals from accidents and preventing damage to the environment.

We have extensive experience in a wide range of industries and understand their processes and requirements. With intelligent sensors, we can deliver exactly what our customers need. In application centers in Europe, Asia and North America, system solutions are tested and optimized in accordance with customer specifications. All this makes us a reliable supplier and development partner.

Comprehensive services complete our offering: SICK LifeTime Services provi