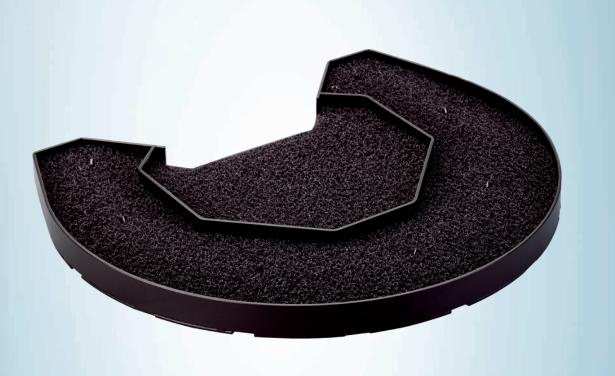

# Splash guard

### Splash guard

#### Ordering information

| Туре         | Part no. |
|--------------|----------|
| Splash guard | 2123205  |

Illustration may differ

Other models and accessories -> www.sick.com/