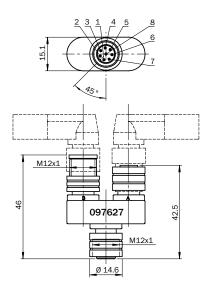

|
| ECLASS 8.1      | 27279201                                         |
| ECLASS 9.0      | 27440108                                         |
| ECLASS 10.0     | 27440108                                         |
| ECLASS 11.0     | 27440108                                         |
| ECLASS 12.0     | 27440108                                         |
| ETIM 5.0        | EC002585                                         |
| ETIM 6.0        | EC002585                                         |
| ETIM 7.0        | EC002585                                         |
| ETIM 8.0        | EC002585                                         |
| UNSPSC 16.0901  | 31163032                                         |

#### Dimensional drawing (Dimensions in mm (inch))





# Connection diagram



# SICK AT A GLANCE

SICK is one of the leading manufacturers of intelligent sensors and sensor solutions for industrial applications. A unique range of products and services creates the perfect basis for controlling processes securely and efficiently, protecting individuals from accidents and preventing damage to the environment.

We have extensive experience in a wide range of industries and understand their processes and requirements. With intelligent sensors, we can deliver exactly what our customers need. In application centers in Europe, Asia and North America, system solutions are tested and optimized in accordance with customer specifications. All this makes us a reliable supplier and development partner.

Comprehensive services complete our offering: SIC