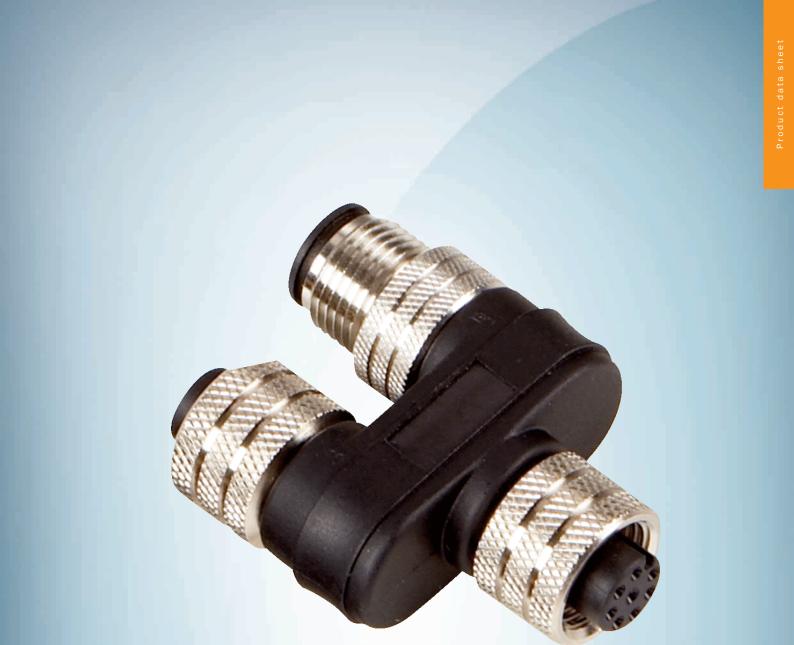

# T40-A2191N

Y- and T-splitters





# Ordering information

| Туре       | Part no. |
|------------|----------|
| T40-A2191N | 6035520  |

Other models and accessories → www.sick.com/Y-\_and\_T-splitters

#### Detailed technical data

# Technical specifications

| Note            | Y-junction for serial connection of T4000 Direct |
|-----------------|--------------------------------------------------|
| Classifications |                                                  |
| ECLASS 5.0      | 27279201                                         |
| ECLASS 5.1.4    | 27279201                                         |
| ECLASS 6.0      | 27279201                                         |
| ECLASS 6.2      | 27279201                                         |
| ECLASS 7.0      | 27279201