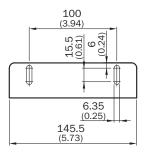

|
| Material         | 6061-T6 aluminum                           |
| Packing unit     | 1 piece                                    |
| Description      | Mounting bracket for safety locking device |

#### Classifications

| ECLASS 5.0     | 27279202 |
|----------------|----------|
| ECLASS 5.1.4   | 27279202 |
| ECLASS 6.0     | 27279202 |
| ECLASS 6.2     | 27279202 |
| ECLASS 7.0     | 27279202 |
| ECLASS 8.0     | 27279202 |
| ECLASS 8.1     | 27279202 |
| ECLASS 9.0     | 27273701 |
| ECLASS 10.0    | 27273701 |
| ECLASS 11.0    | 27273701 |
| ECLASS 12.0    | 27273701 |
| ETIM 5.0       | EC002615 |
| ETIM 6.0       | EC002615 |
| ETIM 7.0       | EC002615 |
| ETIM 8.0       | EC002615 |
| UNSPSC 16.0901 | 32131023 |

## Dimensional drawing (Dimensions in mm (inch))







# SICK AT A GLANCE

SICK is one of the leading manufacturers of intelligent sensors and sensor solutions for industrial applications. A unique range of products and services creates the perfect basis for controlling processes securely and efficiently, protecting individuals from accidents and preventing damage to the environment.

We have extensive experience in a wide range of industries and understand their processes and requirements. With intelligent sensors, we can deliver exactly what our customers need. In application centers in Europe, Asia and North America, system solutions are tested and optimized in accordance with customer specifications. All this makes us a reliable supplier and development partner.

Comprehensive services complete our offering: SICK LifeTime Services provid