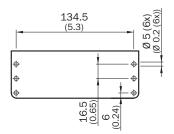

|
| Material         | 6061-T6 aluminum                           |
| Packing unit     | 1 piece                                    |
| Description      | Mounting bracket for safety locking device |

#### Classifications

| ECLASS 5.0     | 27279202 |
|----------------|----------|
| ECLASS 5.1.4   | 27279202 |
| ECLASS 6.0     | 27279202 |
| ECLASS 6.2     | 27279202 |
| ECLASS 7.0     | 27279202 |
| ECLASS 8.0     | 27279202 |
| ECLASS 8.1     | 27279202 |
| ECLASS 9.0     | 27273701 |
| ECLASS 10.0    | 27273701 |
| ECLASS 11.0    | 27273701 |
| ECLASS 12.0    | 27273701 |
| ETIM 5.0       | EC002615 |
| ETIM 6.0       | EC002615 |
| ETIM 7.0       | EC002615 |
| ETIM 8.0       | EC002615 |
| UNSPSC 16.0901 | 32131023 |

## Dimensional drawing (Dimensions in mm (inch))







# SICK AT A GLANCE

SICK is one of the leading manufacturers of intelligent sensors and sensor solutions for industrial applications. A unique range of products and services creates the perfect basis for controlling processes securely and efficiently, protecting individuals from accidents and preventing damage to the environment.

We have extensive experience in a wide range of industries and understand their processes and requirements. With intelligent sensors, we can deliver exactly what our customers need. In application centers in Europe, Asia and North America, system solutions are tested and optimized in accordance with customer specifications. All this makes us a reliable supplier and development partner.

Comprehensive services complete our offering: SICK LifeTime Services pr