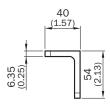

|
| Material         | 6061-T6 aluminum                           |
| Packing unit     | 1 piece                                    |
| Description      | Mounting bracket for safety locking device |

#### Classifications

| ECLASS 5.0     | 27279202 |
|----------------|----------|
| ECLASS 5.1.4   | 27279202 |
| ECLASS 6.0     | 27279202 |
| ECLASS 6.2     | 27279202 |
| ECLASS 7.0     | 27279202 |
| ECLASS 8.0     | 27279202 |
| ECLASS 8.1     | 27279202 |
| ECLASS 9.0     | 27273701 |
| ECLASS 10.0    | 27273701 |
| ECLASS 11.0    | 27273701 |
| ECLASS 12.0    | 27273701 |
| ETIM 5.0       | EC002615 |
| ETIM 6.0       | EC002615 |
| ETIM 7.0       | EC002615 |
| ETIM 8.0       | EC002615 |
| UNSPSC 16.0901 | 32131023 |

## Dimensional drawing (Dimensions in mm (inch))







# SICK AT A GLANCE

SICK is one of the leading manufacturers of intelligent sensors and sensor solutions for industrial applications. A unique range of products and services creates the perfect basis for controlling processes securely and efficiently, protecting individuals from accidents and preventing damage to the environment.

We have extensive experience in a wide range of industries and understand their processes and requirements. With intelligent sensors, we can deliver exactly what our customers need. In application centers in Europe, Asia and North America, system solutions are tested and optimized in accordance with customer specifications. All this makes us a reliable supplier and development partner.

Comprehensive services complete our offering: SICK LifeTime Services prov