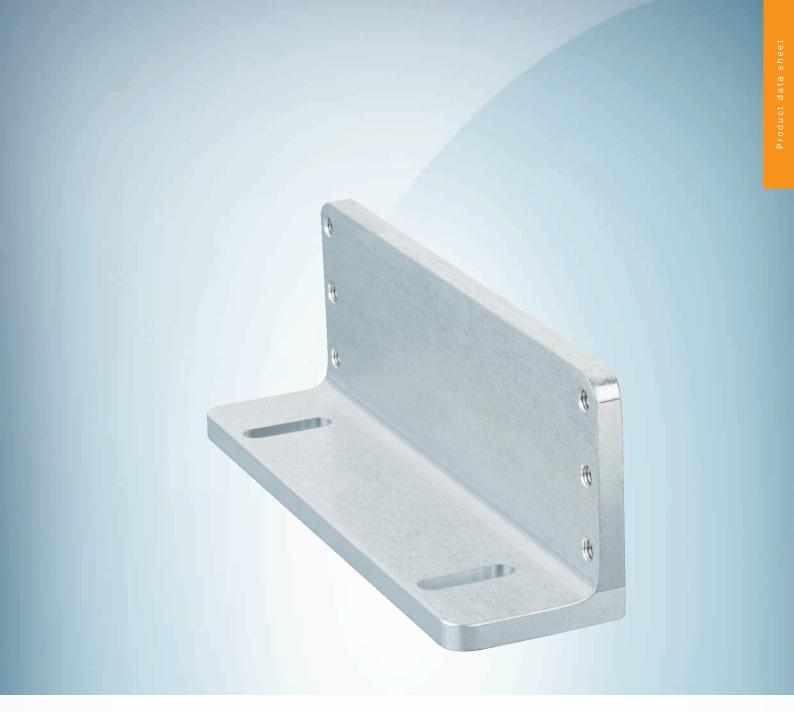

## Technical specifications

| Accessory group  | Mounting brackets and plates               |
|------------------|--------------------------------------------|
| Accessory family | Mounting brackets                          |
| Material         | 6061-T6 aluminum                           |
| Packing unit     | 1 piece                                    |
| Description      | Mounting bracket for safety locking device |