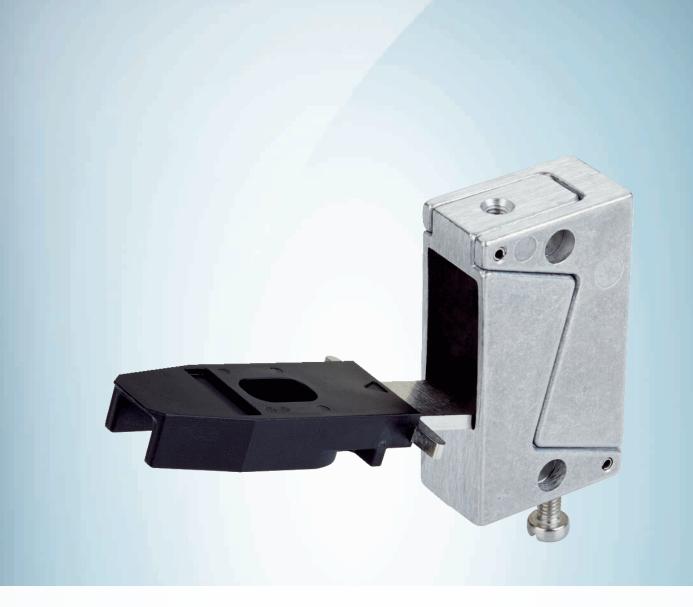

#### Detailed technical data

**Technical specifications** 

| Accessory group | Actuators                                     |
|-----------------|-----------------------------------------------|
| Description     | Hinged actuators for doors with hinges on top |
| Suitable for    | TR110 Lock                                    |
| Items supplied  | Including two safety screws M5                |
| Classifications |                                               |
| ECLASS 5.0      | 27279290                                      |
| ECLASS 5.1.4    | 27279290                                      |
| ECLASS 6.0      | 27279222                                      |
| ECLASS 6.2      | 27279222                                      |
| ECLASS 7.0      | 27279222                                      |
| ECLASS 8.0      | 27279222                                      |
| ECLASS 8.1      | 27279222                                      |
| ECLASS 9.0      | 27270612                                      |
| ECLASS 10.0     | 27270612                                      |
| ECLASS 11.0     | 27270612                                      |
| ECLASS 12.0     | 27270612                                      |
| ETIM 5.0        | EC002594                                      |
| ETIM 6.0        | EC002594                                      |
| ETIM 7.0        | EC002594                                      |
| ETIM 8.0        | EC002594                                      |
| UNSPSC 16.0901  | 31251501                                      |