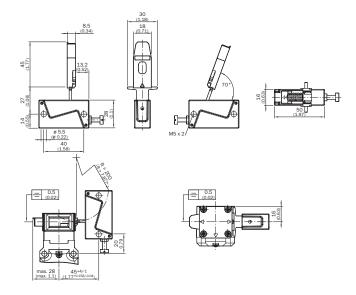

ECLASS 8.0      | 27279222                                      |
| ECLASS 8.1      | 27279222                                      |
| ECLASS 9.0      | 27270612                                      |
| ECLASS 10.0     | 27270612                                      |
| ECLASS 11.0     | 27270612                                      |
| ECLASS 12.0     | 27270612                                      |
| ETIM 5.0        | EC002594                                      |
| ETIM 6.0        | EC002594                                      |
| ETIM 7.0        | EC002594                                      |
| ETIM 8.0        | EC002594                                      |
| UNSPSC 16.0901  | 31251501                                      |

#### Dimensional drawing (Dimensions in mm (inch))



## SICK AT A GLANCE

SICK is one of the leading manufacturers of intelligent sensors and sensor solutions for industrial applications. A unique range of products and services creates the perfect basis for controlling processes securely and efficiently, protecting individuals from accidents and preventing damage to the environment.

We have extensive experience in a wide range of industries and understand their processes and requirements. With intelligent sensors, we can deliver exactly what our customers need. In application centers in Europe, Asia and North America, system solutions are tested and optimized in accordance with customer specifications. All this makes us a reliable supplier and development partner.

Comprehensive services complete our offering: SICK LifeTime Services provi