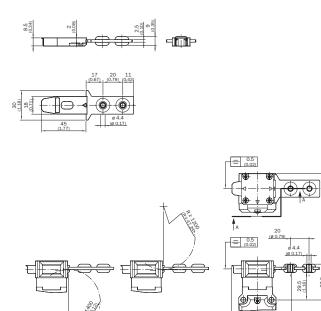

Dimensional drawing (Dimensions in mm (inch))

-6

37.5 (1.48) 29.5 (1.16)

ø 4.4 (ø 0.17)

35+4 max. 28