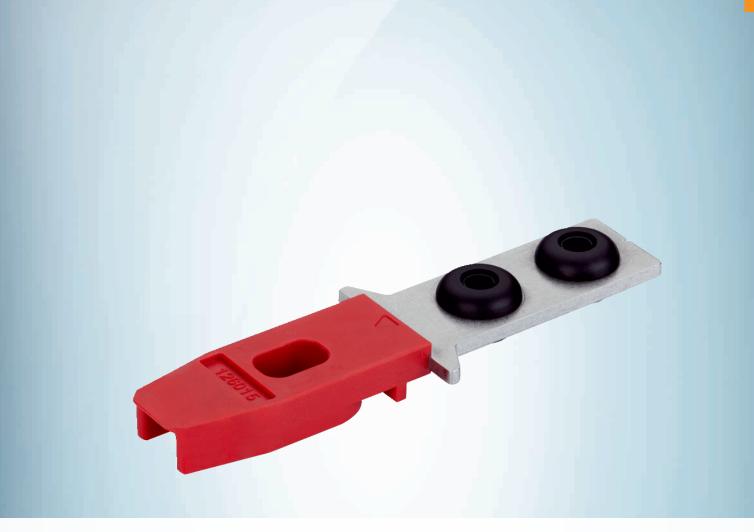

#### **Technical specifications**

| Accessory group | Actuators                      |
|-----------------|--------------------------------|
| Description     | Actuator straight              |
| Suitable for    | TR110 Lock                     |
| Items supplied  | Including two safety screws M4 |
| Classifications |                                |
| ECLASS 5.0      | 27279290                       |
| ECLASS 5.1.4    | 27279290                       |
| ECLASS 6.0      | 27279222                       |
| ECLASS 6.2      | 27279222                       |
| ECLASS 7.0      | 27279222                       |
| ECLASS 8.0      | 27279222                       |
| ECLASS 8.1      | 27279222                       |
| ECLASS 9.0      | 27270612                       |
| ECLASS 10.0     | 27270612                       |
| ECLASS 11.0     | 27270612                       |
| ECLASS 12.0     | 27270612                       |
| ETIM 5.0        | EC002594                       |
| ETIM 6.0        | EC002594                       |
| ETIM 7.0        | EC002594                       |
| ETIM 8.0        | EC002594                       |
| UNSPSC 16.0901  | 31251501                       |