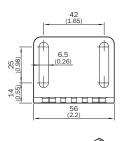

----|
| Accessory family | Mounting plates                     |
| Packing unit     | 1 piece                             |
| Description      | Mounting plate angled, for actuator |

#### Classifications

| FOLACC F O     | 27270202 |
|----------------|----------|
| ECLASS 5.0     | 27279202 |
| ECLASS 5.1.4   | 27279202 |
| ECLASS 6.0     | 27279202 |
| ECLASS 6.2     | 27279202 |
| ECLASS 7.0     | 27279202 |
| ECLASS 8.0     | 27279202 |
| ECLASS 8.1     | 27279202 |
| ECLASS 9.0     | 27273701 |
| ECLASS 10.0    | 27273701 |
| ECLASS 11.0    | 27273701 |
| ECLASS 12.0    | 27273701 |
| ETIM 5.0       | EC002024 |
| ETIM 6.0       | EC002024 |
| ETIM 7.0       | EC002024 |
| ETIM 8.0       | EC002024 |
| UNSPSC 16.0901 | 32131023 |

### Dimensional drawing (Dimensions in mm (inch))







## SICK AT A GLANCE

SICK is one of the leading manufacturers of intelligent sensors and sensor solutions for industrial applications. A unique range of products and services creates the perfect basis for controlling processes securely and efficiently, protecting individuals from accidents and preventing damage to the environment.

We have extensive experience in a wide range of industries and understand their processes and requirements. With intelligent sensors, we can deliver exactly what our customers need. In application centers in Europe, Asia and North America, system solutions are tested and optimized in accordance with customer specifications. All this makes us a reliable supplier and development partner.

Comprehensive services complete our offering: SICK LifeTime Services pro