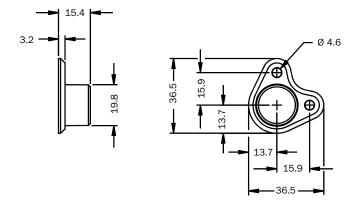

|  |
| ECLASS 7.0      | 27270605                                  |  |
| ECLASS 8.0      | 27270605                                  |  |
| ECLASS 8.1      | 27270605                                  |  |
| ECLASS 9.0      | 27270605                                  |  |
| ECLASS 10.0     | 27270605                                  |  |
| ECLASS 11.0     | 27270605                                  |  |
| ECLASS 12.0     | 27270612                                  |  |
| ETIM 5.0        | EC001487                                  |  |
| ETIM 6.0        | EC001487                                  |  |
| ETIM 7.0        | EC001487                                  |  |
| ETIM 8.0        | EC001487                                  |  |

Dimensional drawing (Dimensions in mm (inch))



## SICK AT A GLANCE

SICK is one of the leading manufacturers of intelligent sensors and sensor solutions for industrial applications. A unique range of products and services creates the perfect basis for controlling processes securely and efficiently, protecting individuals from accidents and preventing damage to the environment.

We have extensive experience in a wide range of industries and understand their processes and requirements. With intelligent sensors, we can deliver exactly what our customers need. In application centers in Europe, Asia and North America, system solutions are tested and optimized in accordance with customer specifications. All this makes us a reliable supplier and development partner.

Comprehensive services complete our offering: SICK LifeTime Services provi