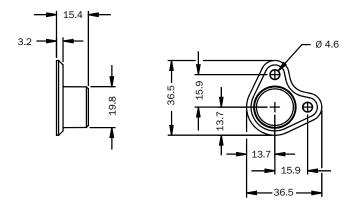

--------|--------------------------------------------|
| Description     | Replacement actuator, M18, for TR4-SAMxxxB |
| Suitable for    | TR4-SAMxxxB                                |
| Design          | Cylindrical                                |

#### Classifications

| ECLASS 5.0   | 27270691 |
|--------------|----------|
| ECLASS 5.0   | 2/2/0091 |
| ECLASS 5.1.4 | 27270605 |
| ECLASS 6.0   | 27270605 |
| ECLASS 6.2   | 27270605 |
| ECLASS 7.0   | 27270605 |
| ECLASS 8.0   | 27270605 |
| ECLASS 8.1   | 27270605 |
| ECLASS 9.0   | 27270605 |
| ECLASS 10.0  | 27270605 |
| ECLASS 11.0  | 27270605 |
| ECLASS 12.0  | 27270612 |
| ETIM 5.0     | EC001487 |
| ETIM 6.0     | EC001487 |
| ETIM 7.0     | EC001487 |
| ETIM 8.0     | EC001487 |

## Dimensional drawing (Dimensions in mm (inch))



# SICK AT A GLANCE

SICK is one of the leading manufacturers of intelligent sensors and sensor solutions for industrial applications. A unique range of products and services creates the perfect basis for controlling processes securely and efficiently, protecting individuals from accidents and preventing damage to the environment.

We have extensive experience in a wide range of industries and understand their processes and requirements. With intelligent sensors, we can deliver exactly what our customers need. In application centers in Europe, Asia and North America, system solutions are tested and optimized in accordance with customer specifications. All this makes us a reliable supplier and development partner.

Comprehensive services complete our offering: SICK LifeTime Services provid