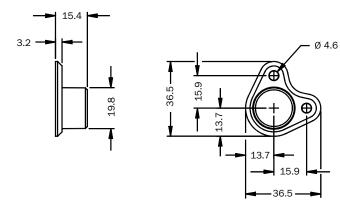

|
|-----------------|--------------------------------------------|
| Description     | Replacement actuator, M18, for TR4-SAUxxxB |
| Suitable for    | TR4-SAUxxxB                                |
| Design          | Cylindrical                                |

#### Classifications

| ECLASS 5.0   | 27270691 |
|--------------|----------|
| ECLASS 5.1.4 | 27270605 |
| ECLASS 6.0   | 27270605 |
| ECLASS 6.2   | 27270605 |
| ECLASS 7.0   | 27270605 |
| ECLASS 8.0   | 27270605 |
| ECLASS 8.1   | 27270605 |
| ECLASS 9.0   | 27270605 |
| ECLASS 10.0  | 27270605 |
| ECLASS 11.0  | 27270605 |
| ECLASS 12.0  | 27270612 |
| ETIM 5.0     | EC001487 |
| ETIM 6.0     | EC001487 |
| ETIM 7.0     | EC001487 |
| ETIM 8.0     | EC001487 |

#### Dimensional drawing (Dimensions in mm (inch))



## SICK AT A GLANCE

SICK is one of the leading manufacturers of intelligent sensors and sensor solutions for industrial applications. A unique range of products and services creates the perfect basis for controlling processes securely and efficiently, protecting individuals from accidents and preventing damage to the environment.

We have extensive experience in a wide range of industries and understand their processes and requirements. With intelligent sensors, we can deliver exactly what our customers need. In application centers in Europe, Asia and North America, system solutions are tested and optimized in accordance with customer specifications. All this makes us a reliable supplier and development partner.

Comprehensive services complete our offering: SICK LifeTime Services provi