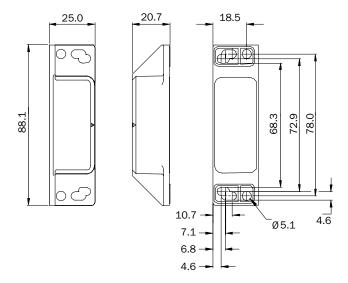

group | Actuators                           |
|-----------------|-------------------------------------|
| Description     | Replacement actuator for TR4-SDMxxx |
| Suitable for    | TR4-SDMxxx                          |
| Design          | Rectangular                         |

#### Classifications

| ECLASS 5.0   | 27270691 |
|--------------|----------|
| ECLASS 5.1.4 | 27270605 |
| ECLASS 6.0   | 27270605 |
| ECLASS 6.2   | 27270605 |
| ECLASS 7.0   | 27270605 |
| ECLASS 8.0   | 27270605 |
| ECLASS 8.1   | 27270605 |
| ECLASS 9.0   | 27270605 |
| ECLASS 10.0  | 27270605 |
| ECLASS 11.0  | 27270605 |
| ECLASS 12.0  | 27270612 |
| ETIM 5.0     | EC001487 |
| ETIM 6.0     | EC001487 |
| ETIM 7.0     | EC001487 |
| ETIM 8.0     | EC001487 |

## Dimensional drawing (Dimensions in mm (inch))



## SICK AT A GLANCE

SICK is one of the leading manufacturers of intelligent sensors and sensor solutions for industrial applications. A unique range of products and services creates the perfect basis for controlling processes securely and efficiently, protecting individuals from accidents and preventing damage to the environment.

We have extensive experience in a wide range of industries and understand their processes and requirements. With intelligent sensors, we can deliver exactly what our customers need. In application centers in Europe, Asia and North America, system solutions are tested and optimized in accordance with customer specifications. All this makes us a reliable supplier and development partner.

Comprehensive services complete our offering: SICK LifeTime Services provi