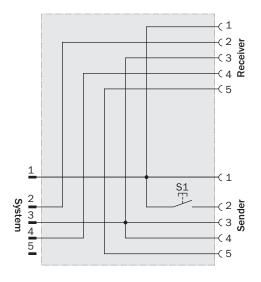

possible to switch the laser alignment aid integrated in the deTec4 sender on and off and serves as a T-connector for simultaneous connection to the sender and receiver, splits the cable coming from the control cabinet between the sender and receiver. |

#### Classifications

| ECLASS 5.0   | 27279211 |
|--------------|----------|
| ECLASS 5.1.4 | 27279211 |
| ECLASS 6.0   | 27279211 |
| ECLASS 6.2   | 27279211 |
| ECLASS 7.0   | 27279211 |
| ECLASS 8.0   | 27279211 |
| ECLASS 8.1   | 27279211 |
| ECLASS 9.0   | 19200591 |
| ECLASS 10.0  | 19200591 |
| ECLASS 11.0  | 19200591 |
| ECLASS 12.0  | 19200591 |
| ETIM 5.0     | EC002584 |
| ETIM 6.0     | EC002584 |
| ETIM 7.0     | EC002584 |
| ETIM 8.0     | EC002584 |

Dimensional drawing (Dimensions in mm (inch))



#### **PIN** assignment



#### **Recommended accessories**

Other models and accessories -> www.sick.com/Y-\_and\_T-splitters

|                              | Brief description               | Туре          | Part no. |  |
|------------------------------|---------------------------------|---------------|----------|--|
| Mounting brackets and plates |                                 |               |          |  |
| ð                            | 1 piece, Flexi Loop fixing clip | C-Fix bracket | 2068830  |  |

## SICK AT A GLANCE

SICK is one of the leading manufacturers of intelligent sensors and sensor solutions for industrial applications. A unique range of products and services creates the perfect basis for controlling processes securely and efficiently, protecting individuals from accidents and preventing da