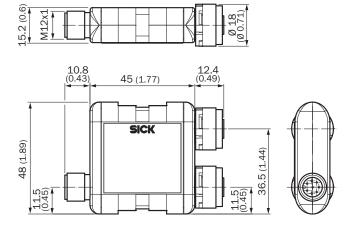

5-pin T-connector makes it possible to switch the laser alignment aid integrated in the deTec4 sender on and off and serves as a T-connector for simultaneous connection to the sender and receiver, splits the cable coming from the control cabinet between the sender and receiver. |

#### Classifications

| ECLASS 5.0   | 27279211 |
|--------------|----------|
| ECLASS 5.1.4 | 27279211 |
| ECLASS 6.0   | 27279211 |
| ECLASS 6.2   | 27279211 |
| ECLASS 7.0   | 27279211 |
| ECLASS 8.0   | 27279211 |
| ECLASS 8.1   | 27279211 |
| ECLASS 9.0   | 19200591 |
| ECLASS 10.0  | 19200591 |
| ECLASS 11.0  | 19200591 |
| ECLASS 12.0  | 19200591 |
| ETIM 5.0     | EC002584 |
| ETIM 6.0     | EC002584 |
| ETIM 7.0     | EC002584 |
| ETIM 8.0     | EC002584 |

Dimensional drawing (Dimensions in mm (inch))



#### **PIN** assignment



#### **Recommended accessories**

Other models and accessories -> www.sick.com/Y-\_and\_T-splitters

|                              | Brief description               | Туре          | Part no. |  |
|------------------------------|---------------------------------|---------------|----------|--|
| Mounting brackets and plates |                                 |               |          |  |
| ð                            | 1 piece, Flexi Loop fixing clip | C-Fix bracket | 2068830  |  |

## SICK AT A GLANCE

SICK is one of the leading manufacturers of intelligent sensors and sensor solutions for industrial applications. A unique range of products and services creates the perfect basis for controlling processes securely and efficiently, protecting individuals from