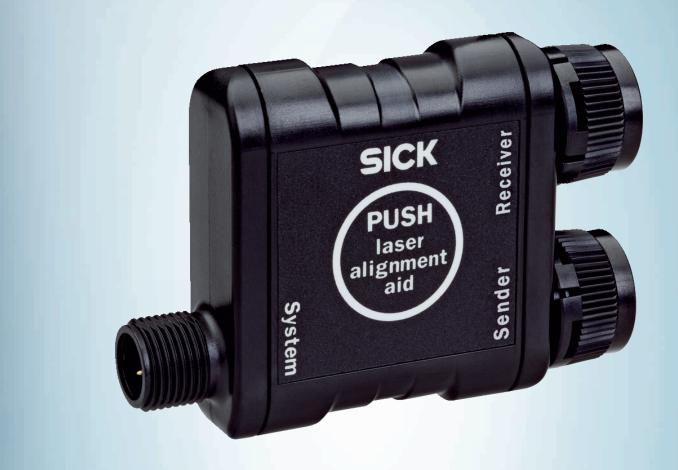

# T-connector with pushbutton for laser alignment aid, M12, 5-pin

Y- and T-splitters

#### Detailed technical data

Technical specifications

| Accessory family | Other adapters                                                                                                                                                                                                                                                                                                              |
|------------------|-----------------------------------------------------------------------------------------------------------------------------------------------------------------------------------------------------------------------------------------------------------------------------------------------------------------------------|
| Description      | The pushbutton combined with the M12 5-pin T-connector makes it possible to switch the laser alignment aid integrated in the deTec4 sender on and off and serves as a T-connector for simultaneous connection to the sender and receiver, splits the cable coming from the control cabinet between the sender and receiver. |