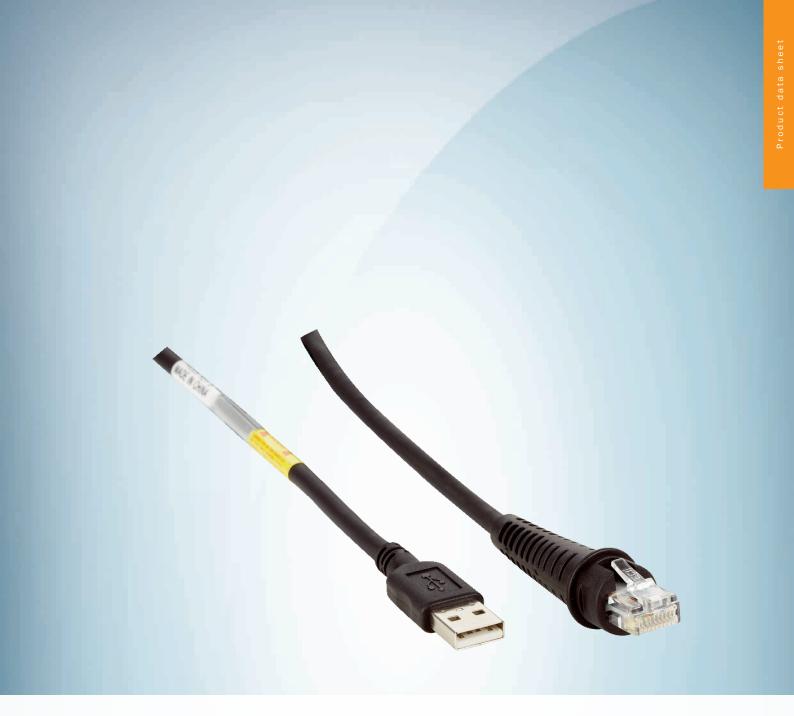

USB 2.0 Sensor/actuator cable

### Technical specifications

| Connection type head A | Male connector, USB-A |
|------------------------|-----------------------|
| Connection type head B | Male connector, RJ45  |
| Cable                  | 2.8 m, coiled cable   |
| Shielding              | Unshielded            |
| Signal type            | USB                   |