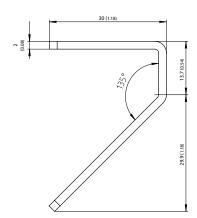

-----------------------------------------------------------------------------------------|
| Description     | $90^\circ$ sound deflection plate for UM18-1xxxx and UM18-2xxxx, stainless steel, for straight versions |

### Classifications

| ECLASS 5.0     | 27279207 |
|----------------|----------|
| ECLASS 5.1.4   | 27279207 |
| ECLASS 6.0     | 27279207 |
| ECLASS 6.2     | 27279207 |
| ECLASS 7.0     | 27279207 |
| ECLASS 8.0     | 27279207 |
| ECLASS 8.1     | 27279207 |
| ECLASS 9.0     | 27273605 |
| ECLASS 10.0    | 27273605 |
| ECLASS 11.0    | 27273605 |
| ECLASS 12.0    | 27273605 |
| ETIM 5.0       | EC002467 |
| ETIM 6.0       | EC002467 |
| ETIM 7.0       | EC002467 |
| ETIM 8.0       | EC002467 |
| UNSPSC 16.0901 | 39111827 |

## Dimensional drawing (Dimensions in mm (inch))







## SICK AT A GLANCE

SICK is one of the leading manufacturers of intelligent sensors and sensor solutions for industrial applications. A unique range of products and services creates the perfect basis for controlling processes securely and efficiently, protecting individuals from accidents and preventing damage to the environment.

We have extensive experience in a wide range of industries and understand their processes and requirements. With intelligent sensors, we can deliver exactly what our customers need. In application centers in Europe, Asia and North America, system solutions are tested and optimized in accordance with customer specifications. All this makes us a reliable supplier and development partner.

Comprehensive services complete our offering: SICK LifeTime Services p