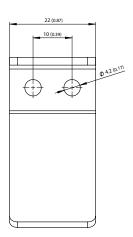

---------------------------------------------------------------------------------------|
| Description     | $90^\circ$ sound deflection plate for UM18-1xxxx and UM18-2xxxx, stainless steel, for straight versions |

### Classifications

| ECLASS 5.0     | 27279207 |
|----------------|----------|
| ECLASS 5.1.4   | 27279207 |
| ECLASS 6.0     | 27279207 |
| ECLASS 6.2     | 27279207 |
| ECLASS 7.0     | 27279207 |
| ECLASS 8.0     | 27279207 |
| ECLASS 8.1     | 27279207 |
| ECLASS 9.0     | 27273605 |
| ECLASS 10.0    | 27273605 |
| ECLASS 11.0    | 27273605 |
| ECLASS 12.0    | 27273605 |
| ETIM 5.0       | EC002467 |
| ETIM 6.0       | EC002467 |
| ETIM 7.0       | EC002467 |
| ETIM 8.0       | EC002467 |
| UNSPSC 16.0901 | 39111827 |

## Dimensional drawing (Dimensions in mm (inch))







## SICK AT A GLANCE

SICK is one of the leading manufacturers of intelligent sensors and sensor solutions for industrial applications. A unique range of products and services creates the perfect basis for controlling processes securely and efficiently, protecting individuals from accidents and preventing damage to the environment.

We have extensive experience in a wide range of industries and understand their processes and requirements. With intelligent sensors, we can deliver exactly what our customers need. In application centers in Europe, Asia and North America, system solutions are tested and optimized in accordance with customer specifications. All this makes us a reliable supplier and development partner.

Comprehensive services complete our offering: SICK LifeTime Services pro