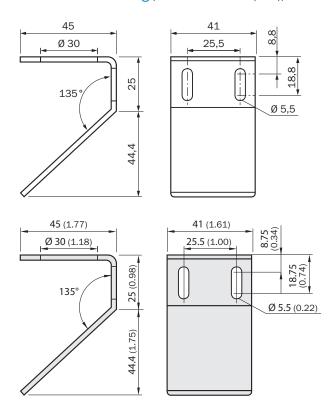

|-----------------|---------------------------------------------------------------------------------------|
| Description     | 90° sound deflection plate for UM30-211xxx, UM30-212xxx, UM30-213xxx, stainless steel |

#### Classifications

| ECLASS 5.0     | 27279207 |
|----------------|----------|
| ECLASS 5.1.4   | 27279207 |
| ECLASS 6.0     | 27279207 |
| ECLASS 6.2     | 27279207 |
| ECLASS 7.0     | 27279207 |
| ECLASS 8.0     | 27279207 |
| ECLASS 8.1     | 27279207 |
| ECLASS 9.0     | 27273605 |
| ECLASS 10.0    | 27273605 |
| ECLASS 11.0    | 27273605 |
| ECLASS 12.0    | 27273605 |
| ETIM 5.0       | EC002467 |
| ETIM 6.0       | EC002467 |
| ETIM 7.0       | EC002467 |
| ETIM 8.0       | EC002467 |
| UNSPSC 16.0901 | 39111827 |

## Dimensional drawing (Dimensions in mm (inch))



# SICK AT A GLANCE

SICK is one of the leading manufacturers of intelligent sensors and sensor solutions for industrial applications. A unique range of products and services creates the perfect basis for controlling processes securely and efficiently, protecting individuals from accidents and preventing damage to the environment.

We have extensive experience in a wide range of industries and understand their processes and requirements. With intelligent sensors, we can deliver exactly what our customers need. In application centers in Europe, Asia and North America, system solutions are tested and optimized in accordance with customer specifications. All this makes us a reliable supplier and development partner.

Comprehensive services complete our offering: SICK LifeTime Services provid