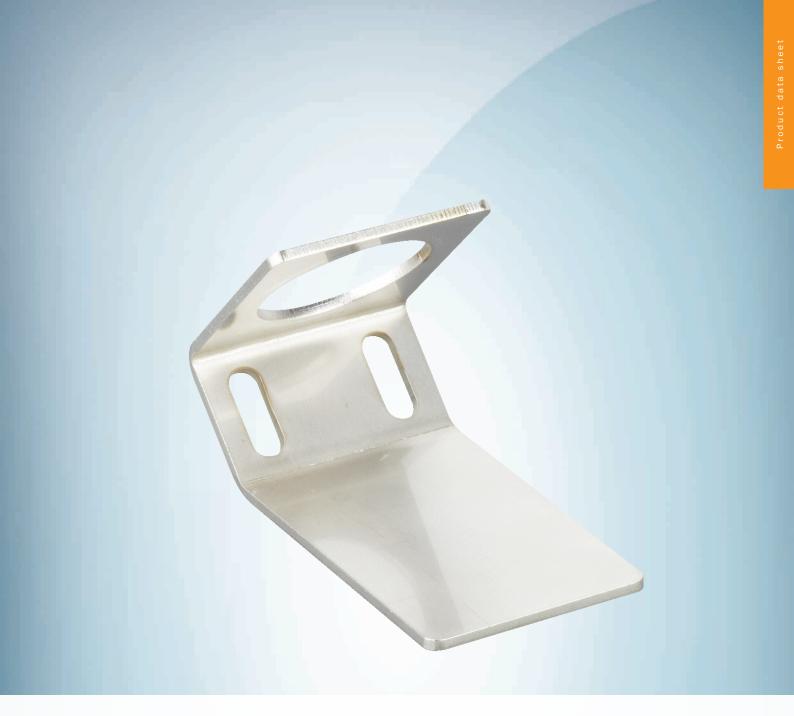

## Technical specifications

| Accessory group | Deflector mirrors                                                                     |
|-----------------|---------------------------------------------------------------------------------------|
| Description     | 90° sound deflection plate for UM30-211xxx, UM30-212xxx, UM30-213xxx, stainless steel |