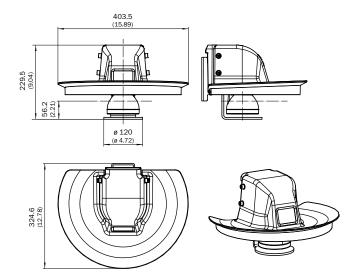

otective pipes               |
| Packing unit     | 1 piece                                                |
| Description      | Weather hood (only in conjunction with mounting kit 3) |

#### Classifications

| ECLASS 5.0     | 27371205 |
|----------------|----------|
| ECLASS 5.1.4   | 27371205 |
| ECLASS 6.0     | 27371205 |
| ECLASS 6.2     | 27371205 |
| ECLASS 7.0     | 27371205 |
| ECLASS 8.0     | 27371205 |
| ECLASS 8.1     | 27371205 |
| ECLASS 9.0     | 27371205 |
| ECLASS 10.0    | 27371205 |
| ECLASS 11.0    | 27371205 |
| ECLASS 12.0    | 27371205 |
| ETIM 5.0       | EC000200 |
| ETIM 6.0       | EC000200 |
| ETIM 7.0       | EC000200 |
| ETIM 8.0       | EC000200 |
| UNSPSC 16.0901 | 32131023 |
|                |          |

# Dimensional drawing (Dimensions in mm (inch))



# SICK AT A GLANCE

SICK is one of the leading manufacturers of intelligent sensors and sensor solutions for industrial applications. A unique range of products and services creates the perfect basis for controlling processes securely and efficiently, protecting individuals from accidents and preventing damage to the environment.

We have extensive experience in a wide range of industries and understand their processes and requirements. With intelligent sensors, we can deliver exactly what our customers need. In application centers in Europe, Asia and North America, system solutions are tested and optimized in accordance with customer specifications. All this makes us a reliable supplier and development partner.

Comprehensive services complete our offering: SICK LifeTime Services provid