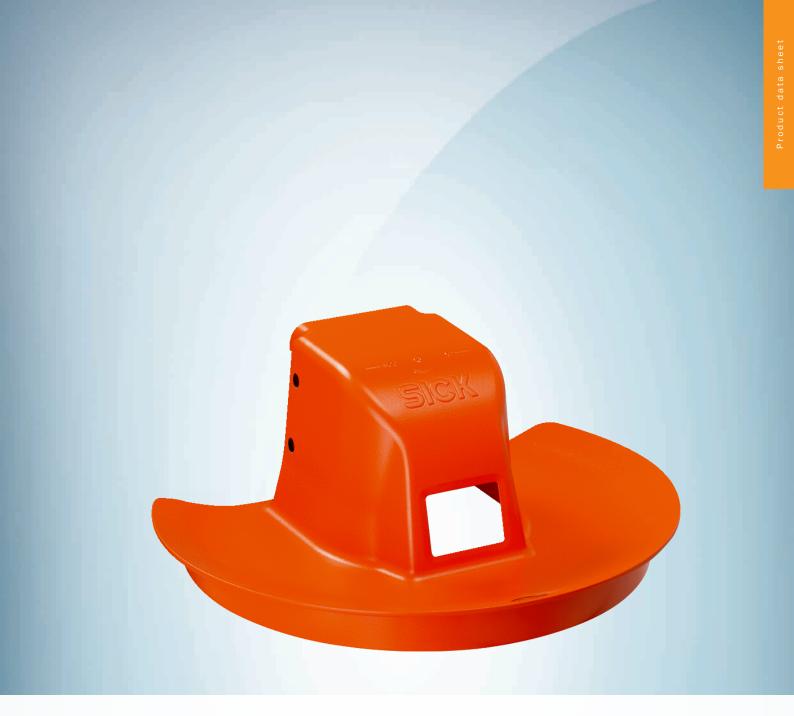

Weather hood

### Illustration may differ

## **Technical specifications**

| Accessory group  | Device protection (mechanical)                         |
|------------------|--------------------------------------------------------|
| Accessory family | Protective housings and protective pipes               |
| Packing unit     | 1 piece                                                |
| Description      | Weather hood (only in conjunction with mounting kit 3) |