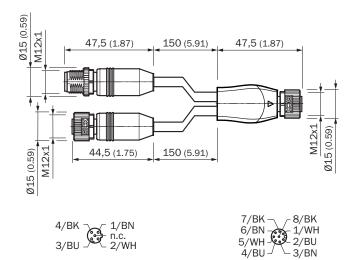

|
| Zinc die-cast, nickel-plated          |
| Zinc die-cast, nickel-plated          |
| 13                                    |
| 0.6 Nm                                |
| Shielded                              |
| Shielded                              |
| ≤ 30 V DC                             |
| 0.8 kV                                |
| 3                                     |
| III                                   |
|                                       |
| > 5 x cable diameter                  |
|                                       |
| -25 °C +80 °C                         |
| -40 °C +80 °C                         |
| -25 °C +85 °C                         |
|                                       |

#### Dimensional drawing (Dimensions in mm (inch))





## SICK AT A GLANCE

SICK is one of the leading manufacturers of intelligent sensors and sensor solutions for industrial applications. A unique range of products and services creates the perfect basis for controlling processes securely and efficiently, protecting individuals from accidents and preventing damage to the environment.

We have extensive experience in a wide range of industries and understand their processes and requirements. With intelligent sensors, we can deliver exactly what our customers need. In application centers in Europe, Asia and North America, system solutions are tested and optimized in accordance with customer specifications. All this makes us a reliable supplier and development partner.

Comprehensive services complete our offering: SICK LifeTime Services provi