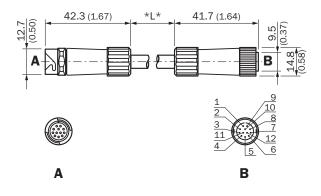

ECLASS 8.1             | 27060304                                |  |
| ECLASS 9.0             | 27060304                                |  |
| ECLASS 10.0            | 27060304                                |  |
| ECLASS 11.0            | 27060304                                |  |
| ECLASS 12.0            | 27060304                                |  |
| ETIM 5.0               | EC000830                                |  |
| ETIM 6.0               | EC000830                                |  |
| ETIM 7.0               | EC003249                                |  |
| ETIM 8.0               | EC003249                                |  |
| UNSPSC 16.0901         | 26121604                                |  |

#### Dimensional drawing (Dimensions in mm (inch))

DSL-1212-G05M DOL-1212-G05M



#### **Connection diagram**



## SICK AT A GLANCE

SICK is one of the leading manufacturers of intelligent sensors and sensor solutions for industrial applications. A unique range of products and services creates the perfect basis for controlling processes securely and efficiently, protecting individuals from accidents and preventing damage to the environment.

We have extensive experience in a wide range of industries and understand their processes and requirements. With intelligent sensors, we can deliver exactly what our customers need. In application centers in Europe, Asia and North America, system solutions are tested and optimized in accordance with customer specifications. All this makes us a reliable supplier and development partner.

Comprehensive services complete our offerin