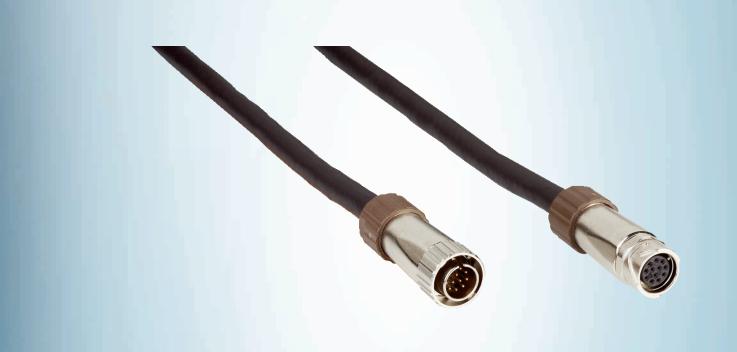

# YFHRSB-020XXXMHRSB

Sensor/actuator cable

### YFHRSB-020XXXMHRSB | Sensor/actuator cable

Ordering information

| ) | Туре               | Part no. |
|---|--------------------|----------|
|   | YFHRSB-020XXXMHRSB | 6035986  |

Other models and accessories -> www.sick.com/Sensor\_actuator\_cable