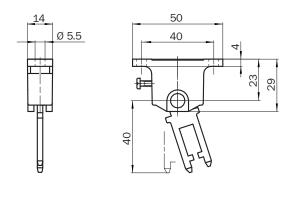

4     | 27279290                    |
| ECLASS 6.0       | 27279222                    |
| ECLASS 6.2       | 27279222                    |
| ECLASS 7.0       | 27279222                    |
| ECLASS 8.0       | 27279222                    |
| ECLASS 8.1       | 27279222                    |
| ECLASS 9.0       | 27270612                    |
| ECLASS 10.0      | 27270612                    |
| ECLASS 11.0      | 27270612                    |
| ECLASS 12.0      | 27270612                    |
| ETIM 5.0         | EC002594                    |
| ETIM 6.0         | EC002594                    |
| ETIM 7.0         | EC002594                    |
| ETIM 8.0         | EC002594                    |
| UNSPSC 16.0901   | 31251501                    |

Dimensional drawing (Dimensions in mm (inch))





# SICK AT A GLANCE

SICK is one of the leading manufacturers of intelligent sensors and sensor solutions for industrial applications. A unique range of products and services creates the perfect basis for controlling processes securely and efficiently, protecting individuals from accidents and preventing damage to the environment.

We have extensive experience in a wide range of industries and understand their processes and requirements. With intelligent sensors, we can deliver exactly what our customers need. In application centers in Europe, Asia and North America, system solutions are tested and optimized in accordance with customer specifications. All this makes us a reliable supplier and development partner.

Comprehensive services complete our offering: SICK LifeTime Services prov