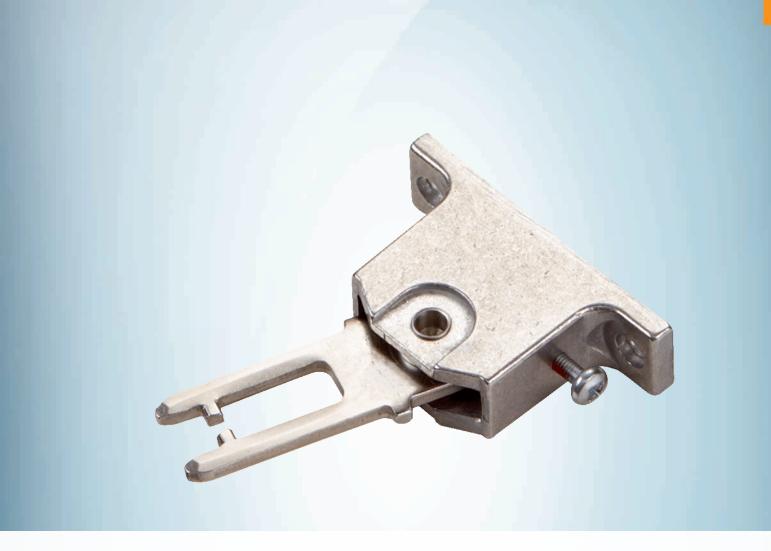

#### **Technical specifications**

| Accessory group  | Actuators                   |
|------------------|-----------------------------|
|                  |                             |
| Description      | Door hinged on left/right   |
| Suitable for     | i10 Lock                    |
| Items supplied   | Including two safety screws |
| Design           | Rigid                       |
| Actuation option | Semiflexible                |
| Min. door radius | ≥ 100 mm                    |
| Classifications  |                             |
| ECLASS 5.0       | 27279290                    |
| ECLASS 5.1.4     | 27279290                    |
| ECLASS 6.0       | 27279222                    |
| ECLASS 6.2       | 27279222                    |
| ECLASS 7.0       | 27279222                    |
| ECLASS 8.0       | 27279222                    |
| ECLASS 8.1       | 27279222                    |
| ECLASS 9.0       | 27270612                    |
| ECLASS 10.0      | 27270612                    |
| ECLASS 11.0      | 27270612                    |
| ECLASS 12.0      | 27270612                    |
| ETIM 5.0         | EC002594                    |
| ETIM 6.0         | EC002594                    |
| ETIM 7.0         | EC002594                    |
| ETIM 8.0         | EC002594                    |
| UNSPSC 16.0901   | 31251501                    |