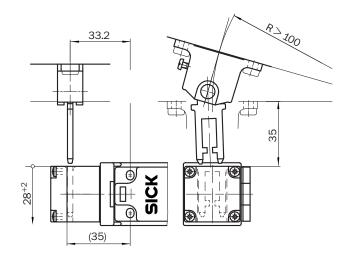

| 27279290                    |
| ECLASS 6.0       | 27279222                    |
| ECLASS 6.2       | 27279222                    |
| ECLASS 7.0       | 27279222                    |
| ECLASS 8.0       | 27279222                    |
| ECLASS 8.1       | 27279222                    |
| ECLASS 9.0       | 27270612                    |
| ECLASS 10.0      | 27270612                    |
| ECLASS 11.0      | 27270612                    |
| ECLASS 12.0      | 27270612                    |
| ETIM 5.0         | EC002594                    |
| ETIM 6.0         | EC002594                    |
| ETIM 7.0         | EC002594                    |
| ETIM 8.0         | EC002594                    |
| UNSPSC 16.0901   | 31251501                    |

Dimensional drawing (Dimensions in mm (inch))





# SICK AT A GLANCE

SICK is one of the leading manufacturers of intelligent sensors and sensor solutions for industrial applications. A unique range of products and services creates the perfect basis for controlling processes securely and efficiently, protecting individuals from accidents and preventing damage to the environment.

We have extensive experience in a wide range of industries and understand their processes and requirements. With intelligent sensors, we can deliver exactly what our customers need. In application centers in Europe, Asia and North America, system solutions are tested and optimized in accordance with customer specifications. All this makes us a reliable supplier and development partner.

Comprehensive services complete our offering: SICK LifeTime Services provid