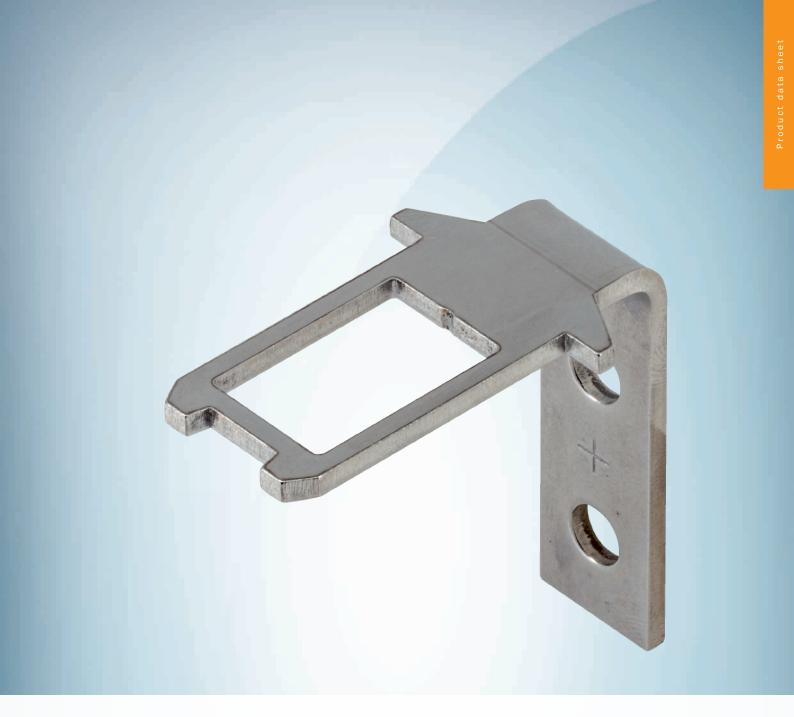

## Technical specifications

| Accessory group  | Actuators                   |
|------------------|-----------------------------|
| Description      | With overrun                |
| Suitable for     | i110 Lock                   |
| Items supplied   | Including two safety screws |
| Design           | Angled                      |
| Actuation option | Rigid                       |
| Min. door radius | ≥ 1,000 mm                  |