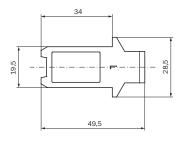

|
|------------------|-----------------------------|
| Description      | With overrun                |
| Suitable for     | i110 Lock                   |
| Items supplied   | Including two safety screws |
| Design           | Angled                      |
| Actuation option | Rigid                       |
| Min. door radius | ≥ 1,000 mm                  |

### Classifications

| ECLASS 5.0     | 27279290 |
|----------------|----------|
| ECLASS 5.1.4   | 27279290 |
| ECLASS 6.0     | 27279222 |
| ECLASS 6.2     | 27279222 |
| ECLASS 7.0     | 27279222 |
| ECLASS 8.0     | 27279222 |
| ECLASS 8.1     | 27279222 |
| ECLASS 9.0     | 27270612 |
| ETIM 5.0       | EC002594 |
| ETIM 6.0       | EC002594 |
| UNSPSC 16.0901 | 31251501 |

## Dimensional drawing (Dimensions in mm (inch))







## SICK AT A GLANCE

SICK is one of the leading manufacturers of intelligent sensors and sensor solutions for industrial applications. A unique range of products and services creates the perfect basis for controlling processes securely and efficiently, protecting individuals from accidents and preventing damage to the environment.

We have extensive experience in a wide range of industries and understand their processes and requirements. With intelligent sensors, we can deliver exactly what our customers need. In application centers in Europe, Asia and North America, system solutions are tested and optimized in accordance with customer specifications. All this makes us a reliable supplier and development partner.

Comprehensive services complete our offering: SICK LifeTime Services provi