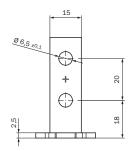

|
|------------------|-----------------------------|
| Description      | With overrun                |
| Suitable for     | i110 Lock                   |
| Items supplied   | Including two safety screws |
| Design           | Angled                      |
| Actuation option | Rigid                       |
| Min. door radius | ≥ 1,000 mm                  |

### Classifications

| ECLASS 5.0     | 27279290 |
|----------------|----------|
| ECLASS 5.1.4   | 27279290 |
| ECLASS 6.0     | 27279222 |
| ECLASS 6.2     | 27279222 |
| ECLASS 7.0     | 27279222 |
| ECLASS 8.0     | 27279222 |
| ECLASS 8.1     | 27279222 |
| ECLASS 9.0     | 27270612 |
| ETIM 5.0       | EC002594 |
| ETIM 6.0       | EC002594 |
| UNSPSC 16.0901 | 31251501 |

## Dimensional drawing (Dimensions in mm (inch))







## SICK AT A GLANCE

SICK is one of the leading manufacturers of intelligent sensors and sensor solutions for industrial applications. A unique range of products and services creates the perfect basis for controlling processes securely and efficiently, protecting individuals from accidents and preventing damage to the environment.

We have extensive experience in a wide range of industries and understand their processes and requirements. With intelligent sensors, we can deliver exactly what our customers need. In application centers in Europe, Asia and North America, system solutions are tested and optimized in accordance with customer specifications. All this makes us a reliable supplier and development partner.

Comprehensive services complete our offering: SICK LifeTime Services pro