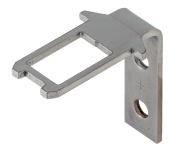

## Technical specifications

| Accessory group  | Actuators                   |
|------------------|-----------------------------|
| Description      | With overrun                |
| Suitable for     | i110 Lock                   |
| Items supplied   | Including two safety screws |
| Design           | Angled                      |
| Actuation option | Rigid                       |
| Min. door radius | ≥ 1,000 mm                  |