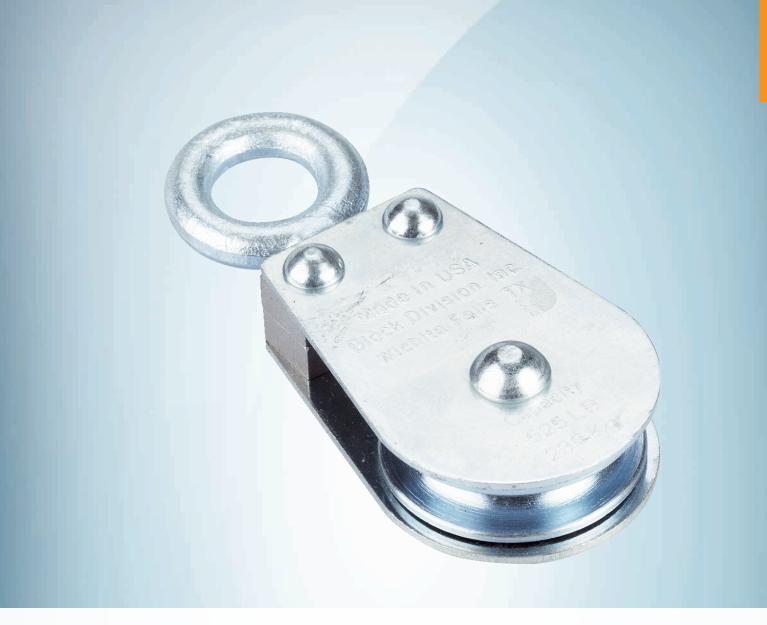

#### Technical specifications

| Accessory group | Ropes and rope accessories |
|-----------------|----------------------------|
| Description     | Corner pulley inside       |
| Classifications |                            |
| ECLASS 5.0      | 27279290                   |
| ECLASS 5.1.4    | 27279290                   |
| ECLASS 6.0      | 27279290                   |
| ECLASS 6.2      | 27279290                   |
| ECLASS 7.0      | 27279290                   |
| ECLASS 8.0      | 27279290                   |
| ECLASS 8.1      | 27279290                   |
| ECLASS 9.0      | 27279090                   |
| ECLASS 10.0     | 27279090                   |
| ECLASS 11.0     | 27279090                   |
| ECLASS 12.0     | 27279090                   |
| ETIM 5.0        | EC001195                   |
| ETIM 6.0        | EC001195                   |
| ETIM 7.0        | EC001195                   |
| ETIM 8.0        | EC001195                   |
| UNSPSC 16.0901  | 31151500                   |