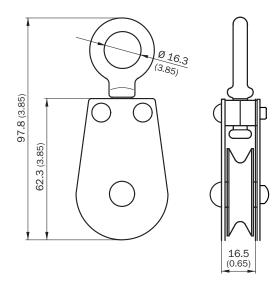

|
| ECLASS 5.1.4    | 27279290                   |
| ECLASS 6.0      | 27279290                   |
| ECLASS 6.2      | 27279290                   |
| ECLASS 7.0      | 27279290                   |
| ECLASS 8.0      | 27279290                   |
| ECLASS 8.1      | 27279290                   |
| ECLASS 9.0      | 27279090                   |
| ECLASS 10.0     | 27279090                   |
| ECLASS 11.0     | 27279090                   |
| ECLASS 12.0     | 27279090                   |
| ETIM 5.0        | EC001195                   |
| ETIM 6.0        | EC001195                   |
| ETIM 7.0        | EC001195                   |
| ETIM 8.0        | EC001195                   |
| UNSPSC 16.0901  | 31151500                   |

Dimensional drawing (Dimensions in mm (inch))



## SICK AT A GLANCE

SICK is one of the leading manufacturers of intelligent sensors and sensor solutions for industrial applications. A unique range of products and services creates the perfect basis for controlling processes securely and efficiently, protecting individuals from accidents and preventing damage to the environment.

We have extensive experience in a wide range of industries and understand their processes and requirements. With intelligent sensors, we can deliver exactly what our customers need. In application centers in Europe, Asia and North America, system solutions are tested and optimized in accordance with customer specifications. All this makes us a reliable supplier and development partner.

Comprehensive services complete our offering: SICK LifeTime Services provi