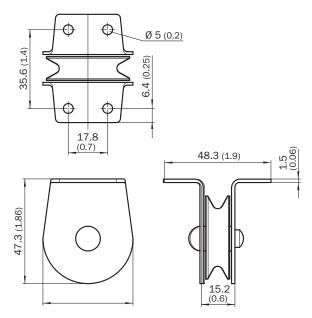

ck.com/

### Detailed technical data

#### Technical specifications

| Accessory group | Ropes and rope accessories |
|-----------------|----------------------------|
| Description     | Corner pulley outside      |

#### Classifications

| ECLASS 5.0     | 27279290 |
|----------------|----------|
| ECLASS 5.1.4   | 27279290 |
| ECLASS 6.0     | 27279290 |
| ECLASS 6.2     | 27279290 |
| ECLASS 7.0     | 27279290 |
| ECLASS 8.0     | 27279290 |
| ECLASS 8.1     | 27279290 |
| ECLASS 9.0     | 27279090 |
| ECLASS 10.0    | 27279090 |
| ECLASS 11.0    | 27279090 |
| ECLASS 12.0    | 27279090 |
| ETIM 5.0       | EC001195 |
| ETIM 6.0       | EC001195 |
| ETIM 7.0       | EC001195 |
| ETIM 8.0       | EC001195 |
| UNSPSC 16.0901 | 31151500 |

## Dimensional drawing (Dimensions in mm (inch))



## SICK AT A GLANCE

SICK is one of the leading manufacturers of intelligent sensors and sensor solutions for industrial applications. A unique range of products and services creates the perfect basis for controlling processes securely and efficiently, protecting individuals from accidents and preventing damage to the environment.

We have extensive experience in a wide range of industries and understand their processes and requirements. With intelligent sensors, we can deliver exactly what our customers need. In application centers in Europe, Asia and North America, system solutions are tested and optimized in accordance with customer specifications. All this makes us a reliable supplier and development partner.

Comprehensive services complete our offering: SICK LifeTime Services provi