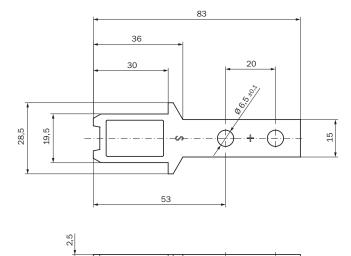

|
|------------------|-----------------------------|
| Description      | With overrun                |
| Suitable for     | i110 Lock                   |
| Items supplied   | Including two safety screws |
| Design           | Straight                    |
| Actuation option | Rigid                       |
| Min. door radius | ≥ 1,000 mm                  |

#### Classifications

| ECLASS 5.0     | 27279290 |
|----------------|----------|
| ECLASS 5.1.4   | 27279290 |
| ECLASS 6.0     | 27279222 |
| ECLASS 6.2     | 27279222 |
| ECLASS 7.0     | 27279222 |
| ECLASS 8.0     | 27279222 |
| ECLASS 8.1     | 27279222 |
| ECLASS 9.0     | 27270612 |
| ETIM 5.0       | EC002594 |
| ETIM 6.0       | EC002594 |
| UNSPSC 16.0901 | 31251501 |

## Dimensional drawing (Dimensions in mm (inch))



## SICK AT A GLANCE

SICK is one of the leading manufacturers of intelligent sensors and sensor solutions for industrial applications. A unique range of products and services creates the perfect basis for controlling processes securely and efficiently, protecting individuals from accidents and preventing damage to the environment.

We have extensive experience in a wide range of industries and understand their processes and requirements. With intelligent sensors, we can deliver exactly what our customers need. In application centers in Europe, Asia and North America, system solutions are tested and optimized in accordance with customer specifications. All this makes us a reliable supplier and development partner.

Comprehensive services complete our offering: SICK LifeTime Services provi