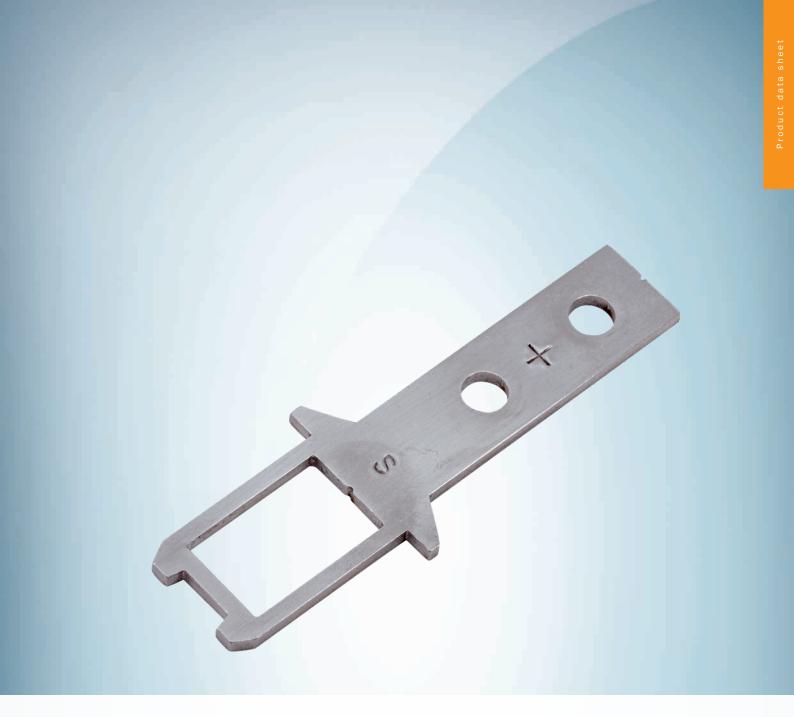

iE110-S6

### Technical specifications

| Accessory group  | Actuators                   |
|------------------|-----------------------------|
| Description      | With overrun                |
| Suitable for     | i110 Lock                   |
| Items supplied   | Including two safety screws |
| Design           | Straight                    |
| Actuation option | Rigid                       |
| Min. door radius | ≥ 1,000 mm                  |