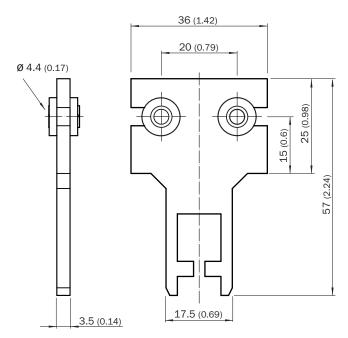

group  | Actuators      |
|------------------|----------------|
| Suitable for     | i110S          |
| Design           | Straight       |
| Actuation option | Rubber-mounted |
| Min. door radius | ≥ 175 mm       |

### Classifications

| ECLASS 5.0     | 27279290 |
|----------------|----------|
| ECLASS 5.1.4   | 27279290 |
| ECLASS 6.0     | 27279222 |
| ECLASS 6.2     | 27279222 |
| ECLASS 7.0     | 27279222 |
| ECLASS 8.0     | 27279222 |
| ECLASS 8.1     | 27279222 |
| ECLASS 9.0     | 27270612 |
| ECLASS 10.0    | 27270612 |
| ECLASS 11.0    | 27270612 |
| ECLASS 12.0    | 27270612 |
| ETIM 5.0       | EC002594 |
| ETIM 6.0       | EC002594 |
| ETIM 7.0       | EC002594 |
| ETIM 8.0       | EC002594 |
| UNSPSC 16.0901 | 31251501 |

## Dimensional drawing (Dimensions in mm (inch))



## SICK AT A GLANCE

SICK is one of the leading manufacturers of intelligent sensors and sensor solutions for industrial applications. A unique range of products and services creates the perfect basis for controlling processes securely and efficiently, protecting individuals from accidents and preventing damage to the environment.

We have extensive experience in a wide range of industries and understand their processes and requirements. With intelligent sensors, we can deliver exactly what our customers need. In application centers in Europe, Asia and North America, system solutions are tested and optimized in accordance with customer specifications. All this makes us a reliable supplier and development partner.

Comprehensive services complete our offering: SICK LifeTime Services provi