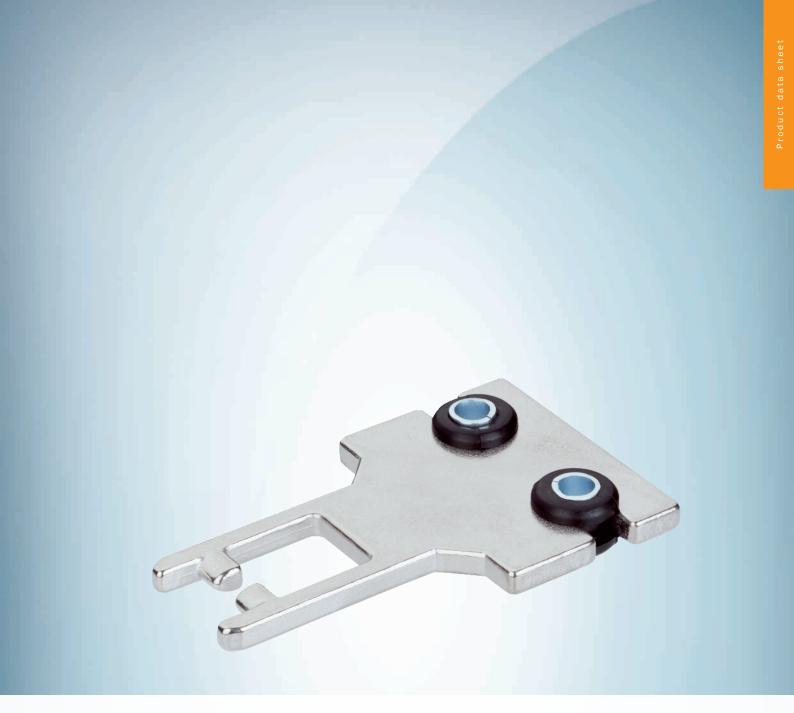

iE110-T1

### **Technical specifications**

| Accessory group  | Actuators      |
|------------------|----------------|
| Suitable for     | i110S          |
| Design           | Straight       |
| Actuation option | Rubber-mounted |
| Min. door radius | ≥ 175 mm       |