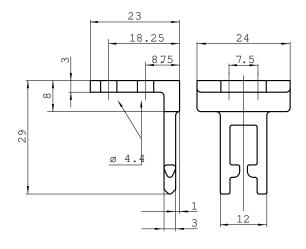

p  | Actuators |
|------------------|-----------|
| Suitable for     | i12\$     |
| Design           | Angled    |
| Actuation option | Rigid     |
| Min. door radius | ≥ 150 mm  |
| Classifications  |           |
| ECLASS 5.0       | 27279290  |
| ECLASS 5.1.4     | 27279290  |
| ECLASS 6.0       | 27279222  |
| ECLASS 6.2       | 27279222  |
| ECLASS 7.0       | 27279222  |
| ECLASS 8.0       | 27279222  |
| ECLASS 8.1       | 27279222  |
| ECLASS 9.0       | 27270612  |
| ECLASS 10.0      | 27270612  |
| ECLASS 11.0      | 27270612  |
| ECLASS 12.0      | 27270612  |
| ETIM 5.0         | EC002594  |
| ETIM 6.0         | EC002594  |
| ETIM 7.0         | EC002594  |
| ETIM 8.0         | EC002594  |
| UNSPSC 16.0901   | 31251501  |

iE12-A1

Dimensional drawing (Dimensions in mm (inch))



# SICK AT A GLANCE

SICK is one of the leading manufacturers of intelligent sensors and sensor solutions for industrial applications. A unique range of products and services creates the perfect basis for controlling processes securely and efficiently, protecting individuals from accidents and preventing damage to the environment.

We have extensive experience in a wide range of industries and understand their processes and requirements. With intelligent sensors, we can deliver exactly what our customers need. In application centers in Europe, Asia and North America, system solutions are tested and optimized in accordance with customer specifications. All this makes us a reliable supplier and development partner.

Comprehensive services complete our offering: SICK LifeTime Services provid