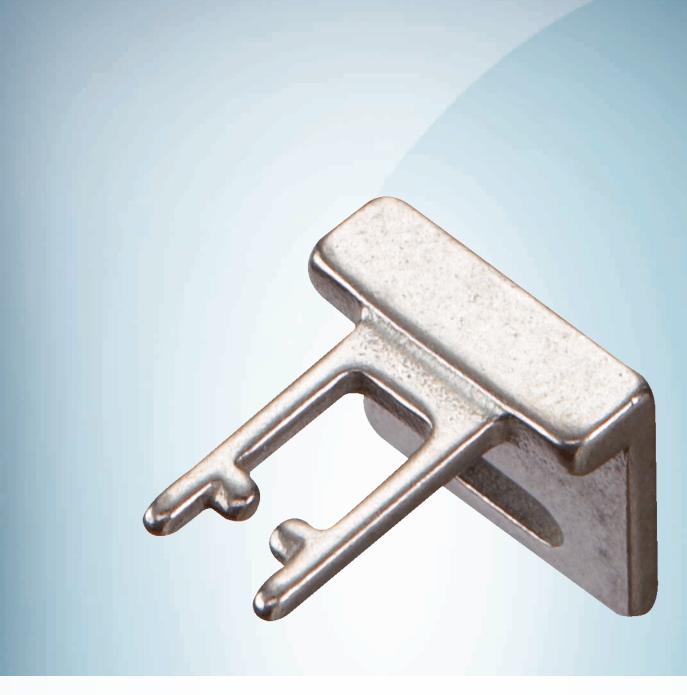

### iE12-A1

#### Technical specifications

| Accessory group  | Actuators |
|------------------|-----------|
| Suitable for     | i12\$     |
| Design           | Angled    |
| Actuation option | Rigid     |
| Min. door radius | ≥ 150 mm  |
| Classifications  |           |
| ECLASS 5.0       | 27279290  |
| ECLASS 5.1.4     | 27279290  |
| ECLASS 6.0       | 27279222  |
| ECLASS 6.2       | 27279222  |
| ECLASS 7.0       | 27279222  |
| ECLASS 8.0       | 27279222  |
| ECLASS 8.1       | 27279222  |
| ECLASS 9.0       | 27270612  |
| ECLASS 10.0      | 27270612  |
| ECLASS 11.0      | 27270612  |
| ECLASS 12.0      | 27270612  |
| ETIM 5.0         | EC002594  |
| ETIM 6.0         | EC002594  |
| ETIM 7.0         | EC002594  |
| ETIM 8.0         | EC002594  |
| UNSPSC 16.0901   | 31251501  |