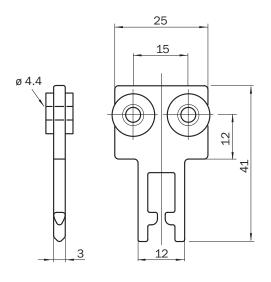

| Straight       |
| Actuation option | Rubber-mounted |
| Min. door radius | ≥ 150 mm       |
| Classifications  |                |
| ECLASS 5.0       | 27279290       |
| ECLASS 5.1.4     | 27279290       |
| ECLASS 6.0       | 27279222       |
| ECLASS 6.2       | 27279222       |
| ECLASS 7.0       | 27279222       |
| ECLASS 8.0       | 27279222       |
| ECLASS 8.1       | 27279222       |
| ECLASS 9.0       | 27270612       |
| ECLASS 10.0      | 27270612       |
| ECLASS 11.0      | 27270612       |
| ECLASS 12.0      | 27270612       |
| ETIM 5.0         | EC002594       |
| ETIM 6.0         | EC002594       |
| ETIM 7.0         | EC002594       |
| ETIM 8.0         | EC002594       |
| UNSPSC 16.0901   | 31251501       |

iE12-S1

Dimensional drawing (Dimensions in mm (inch))



# SICK AT A GLANCE

SICK is one of the leading manufacturers of intelligent sensors and sensor solutions for industrial applications. A unique range of products and services creates the perfect basis for controlling processes securely and efficiently, protecting individuals from accidents and preventing damage to the environment.

We have extensive experience in a wide range of industries and understand their processes and requirements. With intelligent sensors, we can deliver exactly what our customers need. In application centers in Europe, Asia and North America, system solutions are tested and optimized in accordance with customer specifications. All this makes us a reliable supplier and development partner.

Comprehensive services complete our offering: SICK LifeTime Services provid