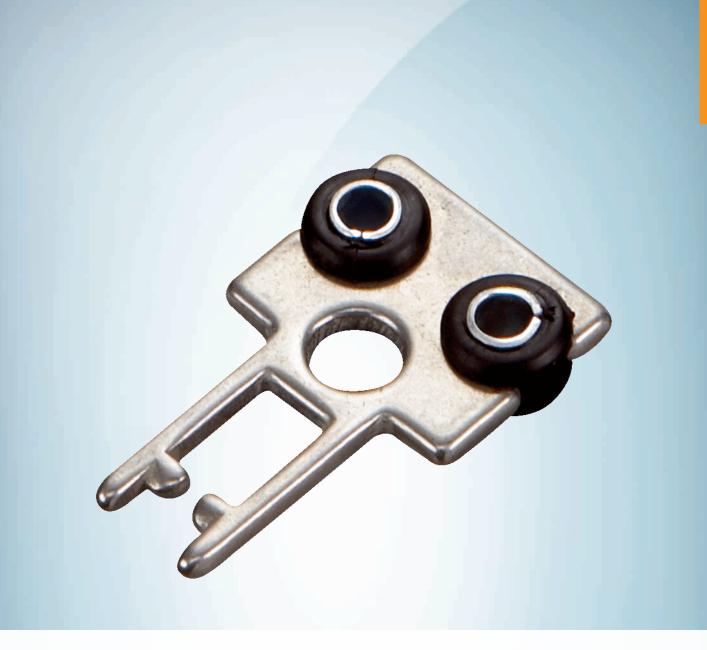

### iE12-S1



#### Ordering information

| Туре    | Part no. |
|---------|----------|
| iE12-S1 | 5311131  |

Other models and accessories -> www.sick.com/

#### Detailed technical data

#### Technical specifications

| Accessory group  | Actuators      |
|------------------|----------------|
| Suitable for     | i12S           |
|                  |                |
| Design           | Straight       |
| Actuation option | Rubber-mounted |
| Min. door radius | ≥ 150 mm       |
| Classifications  |                |
| ECLASS 5.0       | 27279290       |
| ECLASS 5.1.4     | 27279290       |
| ECLASS 6.0       | 27279222       |
| ECLASS 6.2       | 27279222       |
| ECLASS 7.0       | 27279222       |
| ECLASS 8.0       | 27279222       |
| ECLASS 8.1       | 27279222       |
| EC