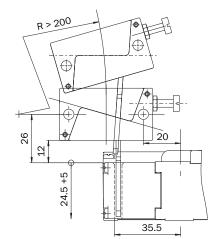

## Dimensional drawing (Dimensions in mm (inch))

## Technical specifications

| Accessory group  | Actuators                   |
|------------------|-----------------------------|
| Description      | Door hinged at top/bottom   |
| Suitable for     | i110 Lock<br>i15 Lock       |
| Items supplied   | Including two safety screws |
| Design           | Rigid                       |
| Actuation option | Semiflexible                |
| Min. door radius | ≥ 200 mm                    |