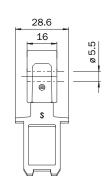

Including two safety screws |
| Design           | Rigid                       |
| Actuation option | Semiflexible                |
| Min. door radius | ≥ 200 mm                    |

#### Classifications

| ECLASS 5.0     | 27279290 |
|----------------|----------|
| LULASS 5.0     | 21213230 |
| ECLASS 5.1.4   | 27279290 |
| ECLASS 6.0     | 27279222 |
| ECLASS 6.2     | 27279222 |
| ECLASS 7.0     | 27279222 |
| ECLASS 8.0     | 27279222 |
| ECLASS 8.1     | 27279222 |
| ECLASS 9.0     | 27270612 |
| ECLASS 10.0    | 27270612 |
| ECLASS 11.0    | 27270612 |
| ECLASS 12.0    | 27270612 |
| ETIM 5.0       | EC002594 |
| ETIM 6.0       | EC002594 |
| ETIM 7.0       | EC002594 |
| ETIM 8.0       | EC002594 |
| UNSPSC 16.0901 | 31251501 |

## Dimensional drawing (Dimensions in mm (inch))









# SICK AT A GLANCE

SICK is one of the leading manufacturers of intelligent sensors and sensor solutions for industrial applications. A unique range of products and services creates the perfect basis for controlling processes securely and efficiently, protecting individuals from accidents and preventing damage to the environment.

We have extensive experience in a wide range of industries and understand their processes and requirements. With intelligent sensors, we can deliver exactly what our customers need. In application centers in Europe, Asia and North America, system solutions are tested and optimized in accordance with customer specifications. All this makes us a reliable supplier and development partner.

Comprehensive services complete our offering: SICK LifeTime Services pr