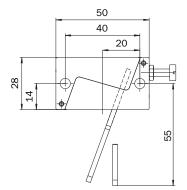

| Including two safety screws |
| Design           | Rigid                       |
| Actuation option | Semiflexible                |
| Min. door radius | ≥ 200 mm                    |

#### Classifications

| ECLASS 5.0     | 27279290 |
|----------------|----------|
| LULASS 5.0     | 21213230 |
| ECLASS 5.1.4   | 27279290 |
| ECLASS 6.0     | 27279222 |
| ECLASS 6.2     | 27279222 |
| ECLASS 7.0     | 27279222 |
| ECLASS 8.0     | 27279222 |
| ECLASS 8.1     | 27279222 |
| ECLASS 9.0     | 27270612 |
| ECLASS 10.0    | 27270612 |
| ECLASS 11.0    | 27270612 |
| ECLASS 12.0    | 27270612 |
| ETIM 5.0       | EC002594 |
| ETIM 6.0       | EC002594 |
| ETIM 7.0       | EC002594 |
| ETIM 8.0       | EC002594 |
| UNSPSC 16.0901 | 31251501 |

## Dimensional drawing (Dimensions in mm (inch))









# SICK AT A GLANCE

SICK is one of the leading manufacturers of intelligent sensors and sensor solutions for industrial applications. A unique range of products and services creates the perfect basis for controlling processes securely and efficiently, protecting individuals from accidents and preventing damage to the environment.

We have extensive experience in a wide range of industries and understand their processes and requirements. With intelligent sensors, we can deliver exactly what our customers need. In application centers in Europe, Asia and North America, system solutions are tested and optimized in accordance with customer specifications. All this makes us a reliable supplier and development partner.

Comprehensive services complete our offering: SICK LifeTime Services