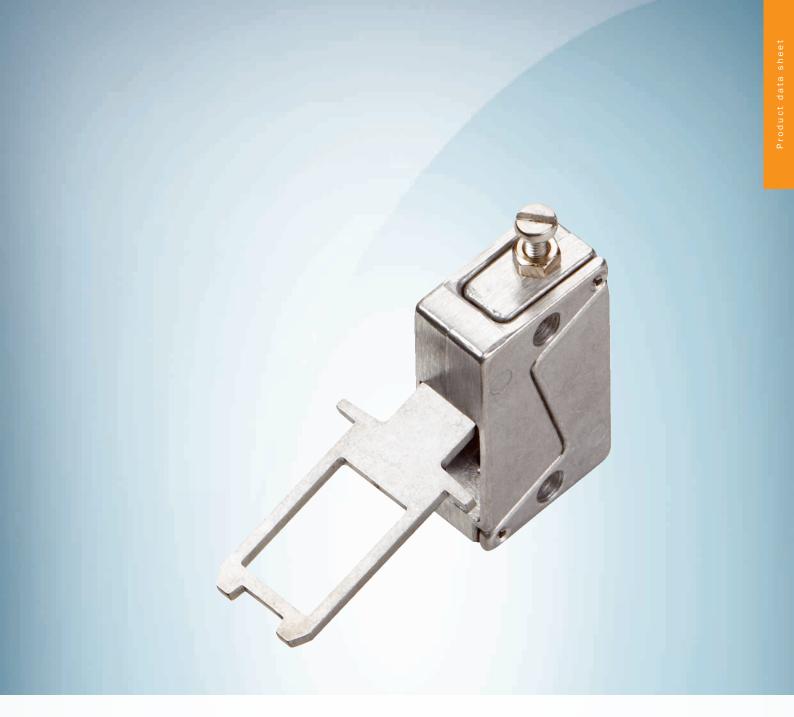

## Technical specifications

| Accessory group  | Actuators                   |
|------------------|-----------------------------|
| Description      | Door hinged at top/bottom   |
| Suitable for     | i110 Lock<br>i15 Lock       |
| Items supplied   | Including two safety screws |
| Design           | Rigid                       |
| Actuation option | Semiflexible                |
| Min. door radius | ≥ 200 mm                    |