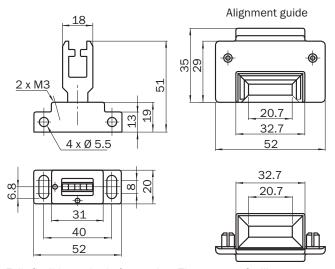

### Dimensional drawing (Dimensions in mm (inch))

Fully flexible method of actuation: The actuator facilitates movement in both horizontal and vertical planes.