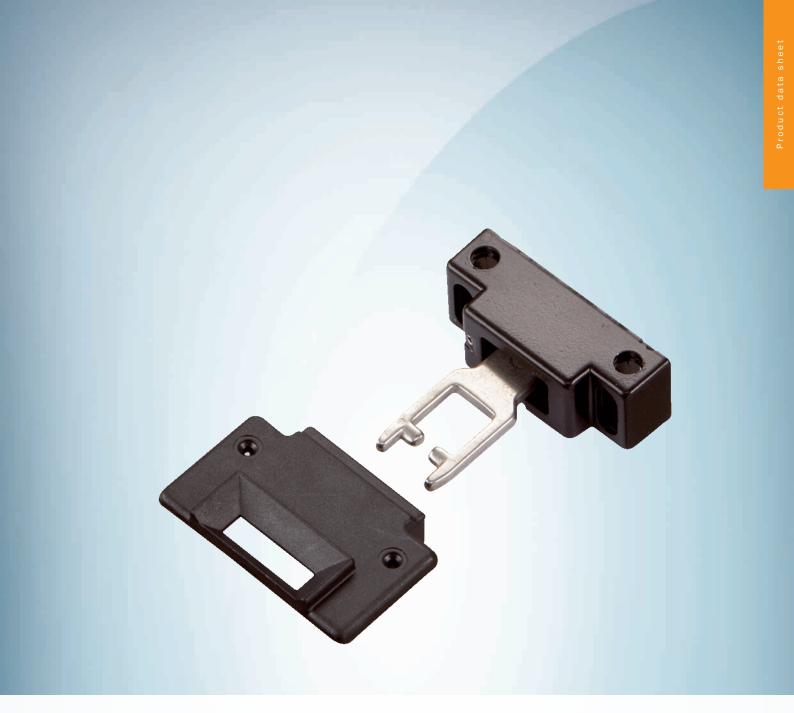

### Dimensional drawing (Dimensions in mm (inch))

Fully flexible method of actuation: The actuator facilitates movement in both horizontal and vertical planes.