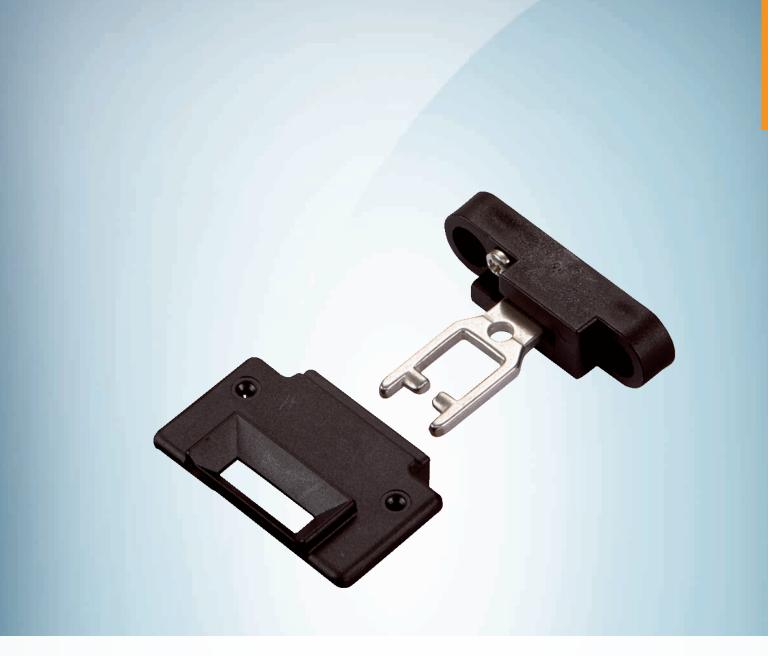

### iE16-F2

Dimensional drawing (Dimensions in mm (inch))

Semiflexible method of actuation: The actuator facilitates movement in the horizontal plane only.