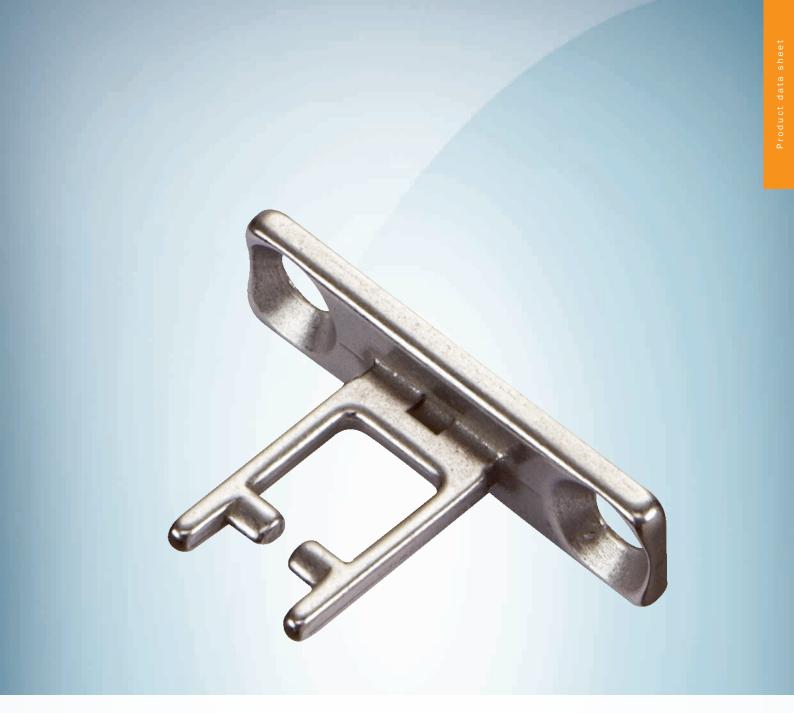

iE16-S1

### Technical specifications

| Accessory group  | Actuators |
|------------------|-----------|
| Suitable for     | i16S      |
| Design           | Straight  |
| Actuation option | Rigid     |
| Min. door radius | ≥ 175 mm  |