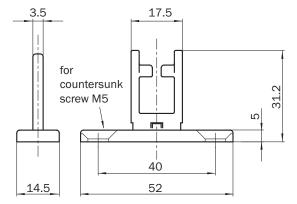

l specifications

| Accessory group  | Actuators |
|------------------|-----------|
| Suitable for     | i16S      |
| Design           | Straight  |
| Actuation option | Rigid     |
| Min. door radius | ≥ 175 mm  |

#### Classifications

| ECLASS 5.0     | 27279290 |
|----------------|----------|
| ECLASS 5.1.4   | 27279290 |
| ECLASS 6.0     | 27279222 |
| ECLASS 6.2     | 27279222 |
| ECLASS 7.0     | 27279222 |
| ECLASS 8.0     | 27279222 |
| ECLASS 8.1     | 27279222 |
| ECLASS 9.0     | 27270612 |
| ECLASS 10.0    | 27270612 |
| ECLASS 11.0    | 27270612 |
| ECLASS 12.0    | 27270612 |
| ETIM 5.0       | EC002594 |
| ETIM 6.0       | EC002594 |
| ETIM 7.0       | EC002594 |
| ETIM 8.0       | EC002594 |
| UNSPSC 16.0901 | 31251501 |

## Dimensional drawing (Dimensions in mm (inch))



## SICK AT A GLANCE

SICK is one of the leading manufacturers of intelligent sensors and sensor solutions for industrial applications. A unique range of products and services creates the perfect basis for controlling processes securely and efficiently, protecting individuals from accidents and preventing damage to the environment.

We have extensive experience in a wide range of industries and understand their processes and requirements. With intelligent sensors, we can deliver exactly what our customers need. In application centers in Europe, Asia and North America, system solutions are tested and optimized in accordance with customer specifications. All this makes us a reliable supplier and development partner.

Comprehensive services complete our offering: SICK LifeTime Services provi