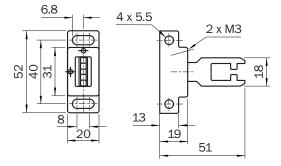

|
|------------------|--------------------|
| Suitable for     | i200 Lock<br>i110S |
| Design           | Rigid              |
| Actuation option | Fully flexible     |
| Min. door radius | ≥ 80 mm            |

### Classifications

| ECLASS 5.0     | 27279290 |
|----------------|----------|
| ECLASS 5.1.4   | 27279290 |
| ECLASS 6.0     | 27279222 |
| ECLASS 6.2     | 27279222 |
| ECLASS 7.0     | 27279222 |
| ECLASS 8.0     | 27279222 |
| ECLASS 8.1     | 27279222 |
| ECLASS 9.0     | 27270612 |
| ECLASS 10.0    | 27270612 |
| ECLASS 11.0    | 27270612 |
| ECLASS 12.0    | 27270612 |
| ETIM 5.0       | EC002594 |
| ETIM 6.0       | EC002594 |
| ETIM 7.0       | EC002594 |
| ETIM 8.0       | EC002594 |
| UNSPSC 16.0901 | 31251501 |

# Dimensional drawing (Dimensions in mm (inch))



# SICK AT A GLANCE

SICK is one of the leading manufacturers of intelligent sensors and sensor solutions for industrial applications. A unique range of products and services creates the perfect basis for controlling processes securely and efficiently, protecting individuals from accidents and preventing damage to the environment.

We have extensive experience in a wide range of industries and understand their processes and requirements. With intelligent sensors, we can deliver exactly what our customers need. In application centers in Europe, Asia and North America, system solutions are tested and optimized in accordance with customer specifications. All this makes us a reliable supplier and development partner.

Comprehensive services complete our offering: SICK LifeTime Services provid