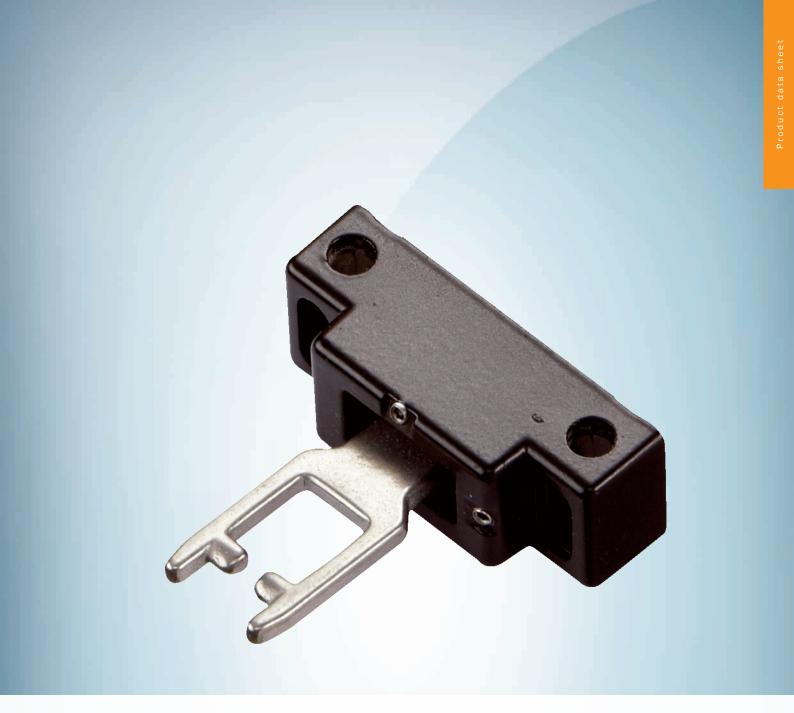

### Technical specifications

| Accessory group  | Actuators          |
|------------------|--------------------|
| Suitable for     | i200 Lock<br>i110S |
| Design           | Rigid              |
| Actuation option | Fully flexible     |
| Min. door radius | ≥ 80 mm            |