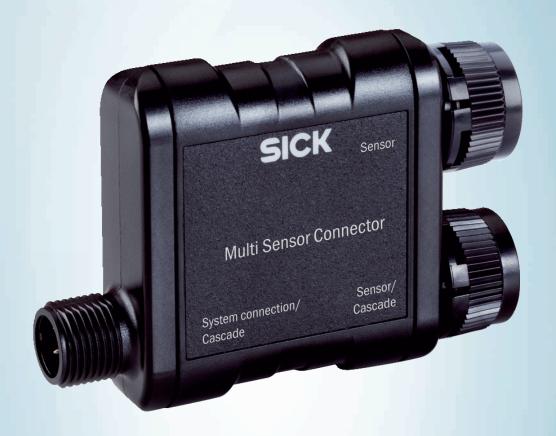

### Ordering information

| Туре                             | Part no. |
|----------------------------------|----------|
| scanGrid2 Multi Sensor Connector | 2118543  |

Other models and accessories → www.sick.com/Y-\_and\_T-splitters

### Technical specifications

| Accessory family | Other adapters                                                                                                                                                             |
|------------------|----------------------------------------------------------------------------------------------------------------------------------------------------------------------------|
| Description      | Connector for cascading safe multibeam scanners Connection option for 2 scanGrid2 units or connection option for 1 scanGrid2 unit and 1 additional Multi Sensor Connector. |