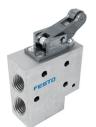

## One-way flow control valve GRR-1/2 Part number: 2111

**FESTO** 

## **Data sheet**

General operating condition

| Feature                                              | Value                                                              |
|------------------------------------------------------|--------------------------------------------------------------------|
| Valve function                                       | Flow control non-return function                                   |
| Pneumatic connection 1                               | G1/2                                                               |
| Pneumatic connection 2                               | G1/2                                                               |
| Adjusting element                                    | Roller lever                                                       |
| Type of mounting                                     | With through-hole                                                  |
| Standard nominal flow rate in flow control direction | 1300 l/min                                                         |
| Standard nominal flow rate in non-return direction   | 1250 l/min                                                         |
| Operating pressure                                   | 0.3 bar 10 bar                                                     |
| Ambient temperature                                  | -10 °C 60 °C                                                       |
| Housing material                                     | Wrought aluminum alloy                                             |
| Mounting position                                    | Any                                                                |
| Symbol                                               | 00991465                                                           |
| Operating medium                                     | Compressed air as per ISO 8573-1:2010 [7:-:-]                      |
| Information on operating and pilot media             | Operation with oil lubrication possible (required for further use) |
| LABS (PWIS) conformity                               | VDMA24364-B2-L                                                     |
| Temperature of medium                                | -10 °C 60 °C                                                       |
| Product weight                                       | 735 g                                                              |