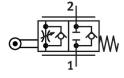

## **Data sheet**

General operating condition

| Feature                                              | Value                                                              |
|------------------------------------------------------|--------------------------------------------------------------------|
| Valve function                                       | Flow control non-return function                                   |
| Pneumatic connection 1                               | G1/2                                                               |
| Pneumatic connection 2                               | G1/2                                                               |
| Adjusting element                                    | Roller lever                                                       |
| Type of mounting                                     | With through-hole                                                  |
| Standard nominal flow rate in flow control direction | 1300 l/min                                                         |
| Standard nominal flow rate in non-return direction   | 1250 l/min                                                         |
| Operating pressure                                   | 0.3 bar 10 bar                                                     |
| Ambient temperature                                  | -10 °C 60 °C                                                       |
| Housing material                                     | Wrought aluminum alloy                                             |
| Mounting position                                    | Any                                                                |
| Symbol                                               | 00991465                                                           |
| Operating medium                                     | Compressed air as per ISO 8573-1:2010 [7:-:-]                      |
| Information on operating and pilot media             | Operation with oil lubrication possible (required for further use) |
| LABS (PWIS) conformity                               | VDMA24364-B2-L                                                     |
| Temperature of medium                                | -10 °C 60 °C                                                       |
| Product weight                                       | 735 g                                                              |